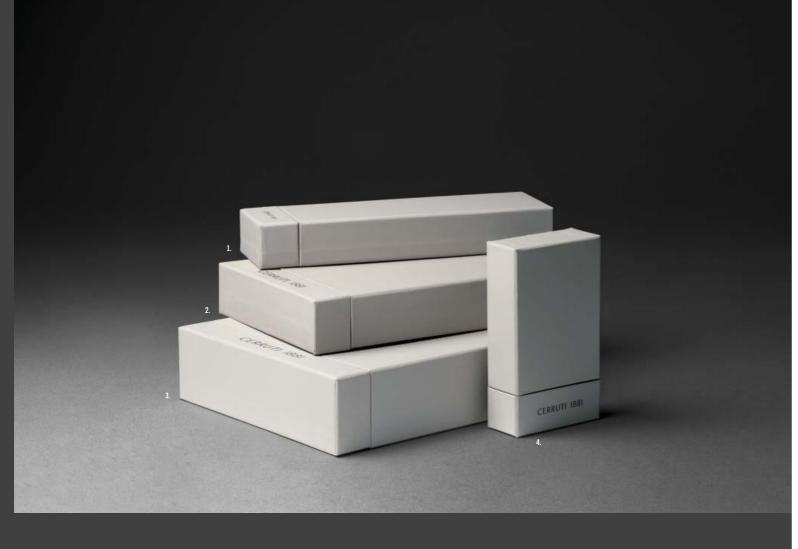

1. NBS801 • Pen box • 200 x 60 x 32 mm 2. NBW801 • Wallet box • 165 x 135 x 35 mm 3. NBX801 • Box Set • 165 x 165 x 50 mm 4. NBA801 • Accessory box • 118 x 68 x 31 mm

54