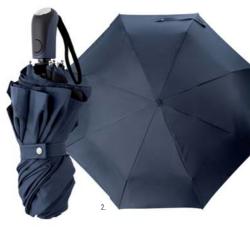

# IRVING / REAL / MERCER

1. NTT012N • IRVING BLUE Trolley 2. NTT854A • MERCER Trolley 3. NTT425 • REAL Trolley

The Irving, Real and Mercer trolleys are delivered in a CERRUTI 1881 nylon pou

1. NAI914A • ZOOM BLACK Isothermal flask
2. NUF012A • IRVING Pocket umbrella
3. NUF011A • HORTON BLACK Pocket umbrella
4. NUD352 • MESH Pocket umbrella