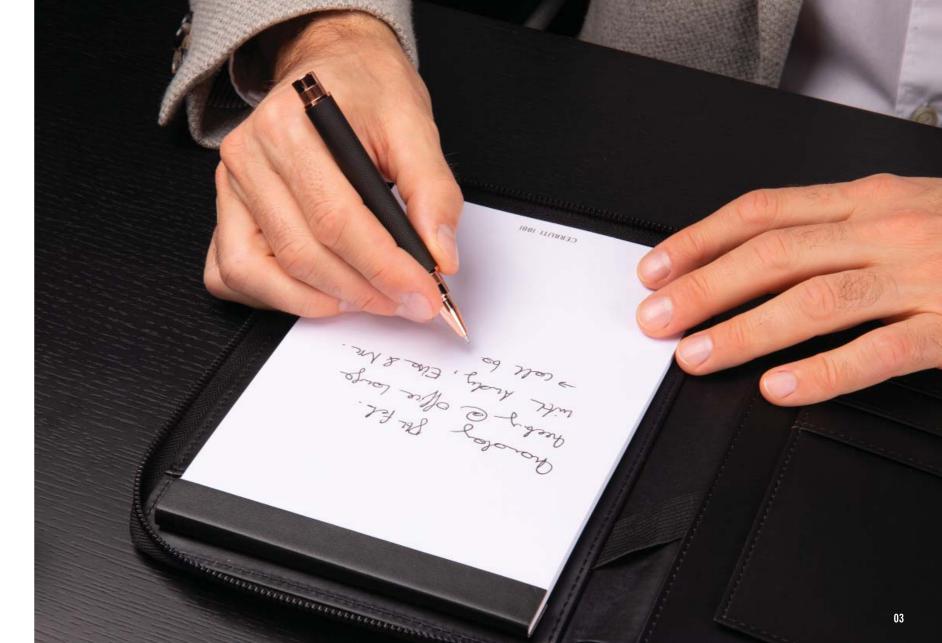

1. NAK012A • IRVING BLACK Key ring 2. NAK012N • IRVING BLUE Key ring 3. NSW0744A • IRVING BLACK Ballpoint pen 4. NSW0745A • IRVING BLACK Rollerball pen

The Irving pen line is made of brass. Ballpoint pens are outfitted with blue ink refills as standard. Rollerball pens are outfitted with black ink refills as standard. Pens are delivered in a CERRUTI 1881 gift box (NBS801). The Irving folders are made of vegan leather. The paper refill contains 40 pages. Folders are delivered in a CERRUTI 1881 gift box.