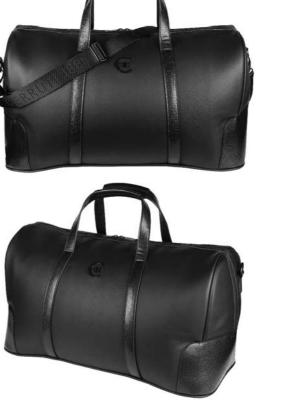

standard. Rollerball pens are outfitted with black ink refills as standard. Pens are delivered in a <u>CERRUTI 1881 gift box (NBS801</u>

08

1. NTB132A • FORBES BLACK Travel bag 2. NTE132A • FORBES BLACK Laptop sleeve 3. NTM132A • FORBES BLACK A5 Conference folder A5 4. NPMR132A • Set Myth Black rollerball pen & Forbes conference folder A5

1. NTC012A • IRVING BLACK Dressing-case 2. NTB012A • IRVING BLACK Travel bag 3. NTL012A • IRVING BLACK Laptop bag 4. NTR012A • IRVING BLACK Reporter bag

22

1. NPWB914A • Set Zoom card wallet & Albion ballpoint pen
2. NSI0415A • ALBION BLACK Rollerball pen
3. NSI0414A • ALBION BLACK Ballpoint pen
4. NSI0412A • ALBION BLACK Fountain pen