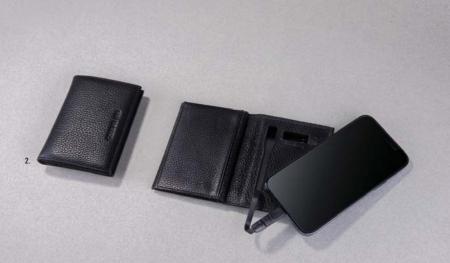

1. NLQ912 • BUZZ Wallet with battery 2. NLJ912 • BUZZ Card holder with battery 3. NAE012A • IRVING BLACK Speaker 4. NAG012A • IRVING BLACK Fast phone charger

The Buzz small leather goods with battery are made of genuine leather. The wallet is outfitted with a 8000 mAh battery and is delivered in a CERRUTI 1881 gift box (NBW29). The cardholder is outfitted with a 4000 mAh battery and is delivered in a CERRUTI 1881 gift box (NBW801). The Buzz travel line is made of vegan leather. Trolleys and backpacks are delivered in a CERRUTI 1881 gift box.