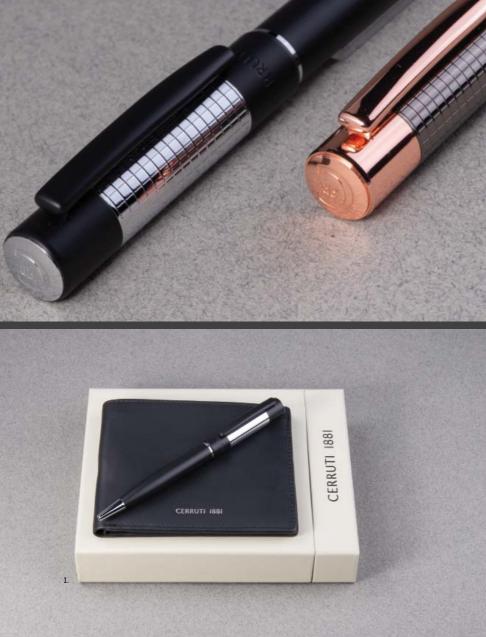

I. NPBC012A • Set Irving card holder & Fetter ballpoint pen
St.10524E • FETTER ROSE GOLD Ballpoint pen
St.10524B • FETTER NAVY Ballpoint pen
A. NSL0522D • FETTER GUN Fountain pen

The Fetter pen line is made of brass. Fountain pens and ballpoint pens are outfitte

2.

5. NSL0524D • FETTER GUN Ballpoint pen 6. NSL0525D • FETTER GUN Rollerball pen

th blue ink refills as standard. Rollerball pens are outfitted with black ink refills as standard. Pens are delivered in a CERRUTI 1881 gift box (NBS801)