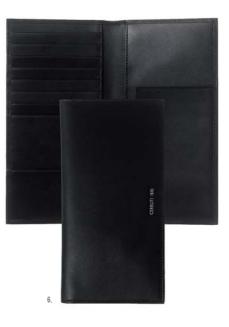

The Irving small leather goods line is made of genuine leather. Wallets and card

5. NLC012A • IRVING BLACK Card holder 6. NLE012A • IRVING BLACK Rigid card holder 7. NLM012A • IRVING BLACK Money wallet

1. NTC012A • IRVING BLACK Dressing-case 2. NTB012A • IRVING BLACK Travel bag 3. NTL012A • IRVING BLACK Laptop bag 4. NTR012A • IRVING BLACK Reporter bag

22

1. NPWB914A • Set Zoom card wallet & Albion ballpoint pen
2. NSI0415A • ALBION BLACK Rollerball pen
3. NSI0414A • ALBION BLACK Ballpoint pen
4. NSI0412A • ALBION BLACK Fountain pen