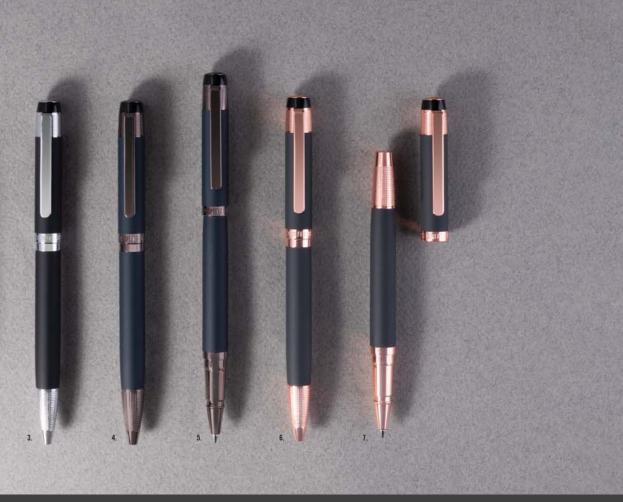

NEW ITEMS

1. NPBF145D • Set Byron face mask & Myth Black ballpoint pen 2. NS11455B • MYTH BLACK CHROME Rollerball pen 3. NSY1454B • MYTH BLACK CHROME Ballpoint pen 4. NSY1454D • MYTH BLACK GUN Ballpoint pen

The Myth pen line is made of brass. Ballpoint pens are outfitted with blue ink refil

5. NSY1455D • MYTH BLACK GUN Rollerball pen 6. NSY1454E • MYTH BLACK ROSE GOLD Ballpoint pen 7. NSY1455E • MYTH BLACK ROSE GOLD Rollerball pen

standard. Rollerball pens are outfitted with black ink refills as standard. Pens are delivered in a <u>CERRUTI 1881 gift box (NBS801</u>

08

1. NTB132A • FORBES BLACK Travel bag 2. NTE132A • FORBES BLACK Laptop sleeve 3. NTM132A • FORBES BLACK A5 Conference folder A5 4. NPMR132A • Set Myth Black rollerball pen & Forbes conference folder A5