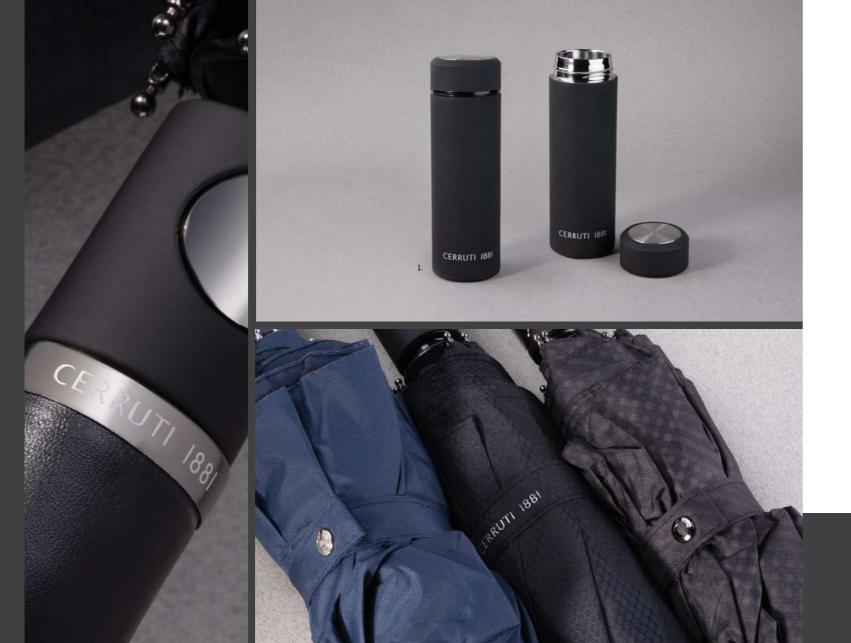

# IRVING / REAL / MERCER

1. NTT012N • IRVING BLUE Trolley 2. NTT854A • MERCER Trolley 3. NTT425 • REAL Trolley

The Irving, Real and Mercer trolleys are delivered in a CERRUTI 1881 nylon pou

1. NAI914A • ZOOM BLACK Isothermal flask
2. NUF012A • IRVING Pocket umbrella
3. NUF011A • HORTON BLACK Pocket umbrella
4. NUD352 • MESH Pocket umbrella

1. NBS801 • Pen box • 200 x 60 x 32 mm 2. NBW801 • Wallet box • 165 x 135 x 35 mm 3. NBX801 • Box Set • 165 x 165 x 50 mm 4. NBA801 • Accessory box • 118 x 68 x 31 mm

54