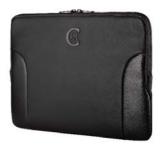

standard. Rollerball pens are outfitted with black ink refills as standard. Pens are delivered in a <u>CERRUTI 1881 gift box (NBS801</u>

08

1. NTB132A • FORBES BLACK Travel bag 2. NTE132A • FORBES BLACK Laptop sleeve 3. NTM132A • FORBES BLACK A5 Conference folder A5 4. NPMR132A • Set Myth Black rollerball pen & Forbes conference folder A5