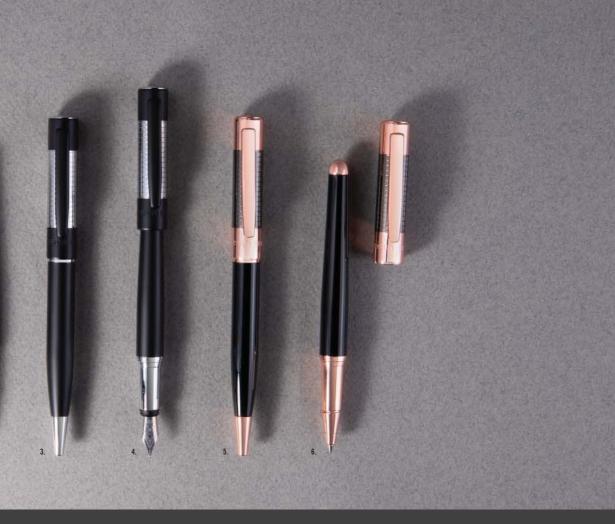

The Albion pen line is made of brass. Fountain pens and ballpoint pens are outfitt

5. NSI0414E • ALBION ROSE GOLD Ballpoint pen 6. NSI0415E • ALBION ROSE GOLD Rollerball pen

ith blue ink refills as standard. Rollerball pens are outfitted with black ink refills as standard. Pens are delivered in a CERRUT(1881 gift box (NBS801).

I. NPBC012A • Set Irving card holder & Fetter ballpoint pen
St.10524E • FETTER ROSE GOLD Ballpoint pen
St.10524B • FETTER NAVY Ballpoint pen
A. NSL0522D • FETTER GUN Fountain pen

The Fetter pen line is made of brass. Fountain pens and ballpoint pens are outfitte

2.

5. NSL0524D • FETTER GUN Ballpoint pen 6. NSL0525D • FETTER GUN Rollerball pen

th blue ink refills as standard. Rollerball pens are outfitted with black ink refills as standard. Pens are delivered in a CERRUTI 1881 gift box (NBS801)