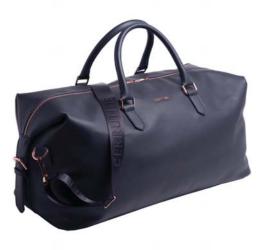

## CERRUTI 1881

1. NTC711A • HAMILTON BLACK Dressing-case 2. NTB711A • HAMILTON BLACK Travel bag 3. NTB711X • HAMILTON TAUPE Travel bag 4. NTB711Y • HAMILTON BROWN Travel bag

The Hamilton travel line is made of vegan leather. Travel bags and dressing-case