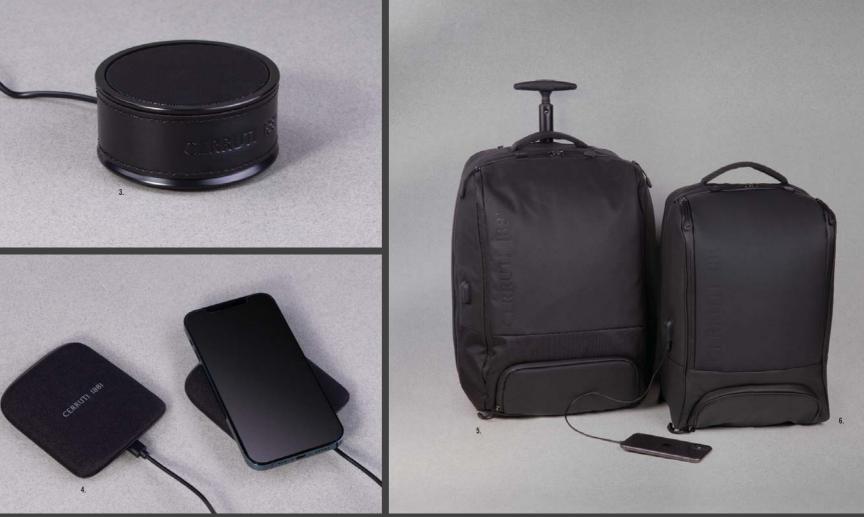

1. NLQ912 • BUZZ Wallet with battery 2. NLJ912 • BUZZ Card holder with battery 3. NAE012A • IRVING BLACK Speaker 4. NAG012A • IRVING BLACK Fast phone charger

The Buzz small leather goods with battery are made of genuine leather. The wallet is outfitted with a 8000 mAh battery and is delivered in a CERRUTI 1881 gift box (NBW29). The cardholder is outfitted with a 4000 mAh battery and is delivered in a CERRUTI 1881 gift box (NBW801). The Buzz travel line is made of vegan leather. Trolleys and backpacks are delivered in a CERRUTI 1881 gift box.

5. NTT912 • BUZZ Trolley 6. NTR912 • BUZZ Backpack