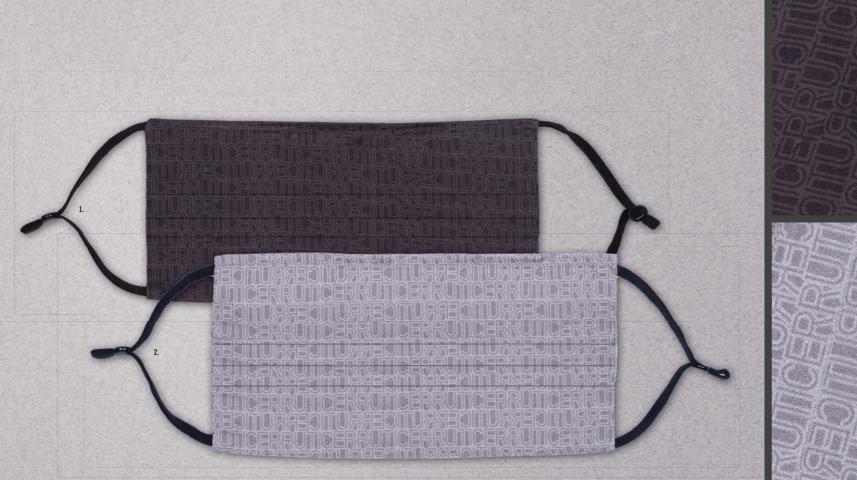

1. NFF134J • BYRON DARK GREY Face mask 2. NFF134K • BYRON LIGHT GREY Face mask

The Byron masks are made of cotton. The masks are delivered in a CERRUTI 1881

1. NPBW013N • Set Irving card wallet & Thames ballpoint pen 2. NSO0135A • THAMES BLACK Rollerball pen 3. NSQ0134A • THAMES BLACK Ballpoint pen 4. NSQ0134N • THAMES NAVY Ballpoint pen