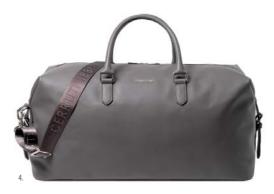

1. NTC012A • IRVING BLACK Dressing-case 2. NTB012A • IRVING BLACK Travel bag 3. NTL012A • IRVING BLACK Laptop bag 4. NTR012A • IRVING BLACK Reporter bag

22

1. NPWB914A • Set Zoom card wallet & Albion ballpoint pen
2. NSI0415A • ALBION BLACK Rollerball pen
3. NSI0414A • ALBION BLACK Ballpoint pen
4. NSI0412A • ALBION BLACK Fountain pen