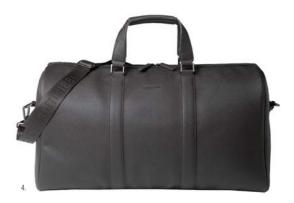

1. NTC012A • IRVING BLACK Dressing-case 2. NTB012A • IRVING BLACK Travel bag 3. NTL012A • IRVING BLACK Laptop bag 4. NTR012A • IRVING BLACK Reporter bag

22

1. NPWB914A • Set Zoom card wallet & Albion ballpoint pen
2. NSI0415A • ALBION BLACK Rollerball pen
3. NSI0414A • ALBION BLACK Ballpoint pen
4. NSI0412A • ALBION BLACK Fountain pen