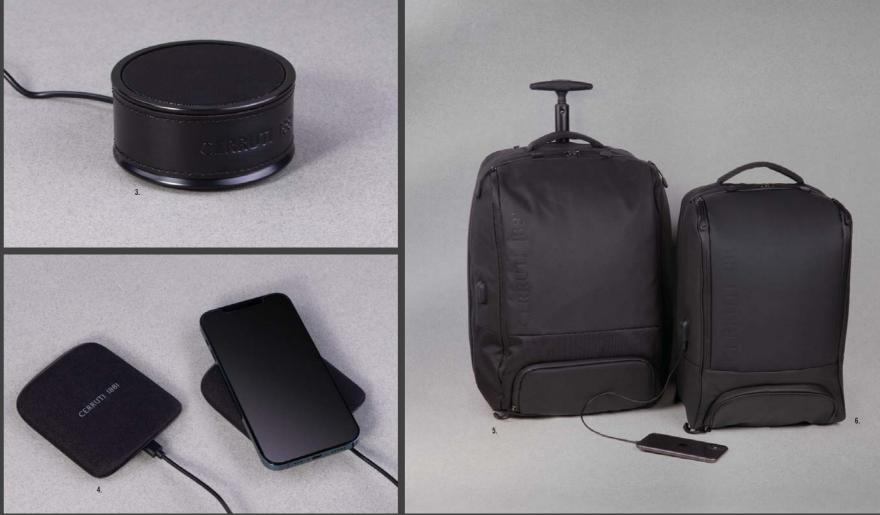

1. NLQ912 • BUZZ Wallet with battery 2. NLJ912 • BUZZ Card holder with battery 3. NAE012A • IRVING BLACK Speaker 4. NAG012A • IRVING BLACK Fast phone charger

The Buzz small leather goods with battery are made of genuine leather. The wallet is outfitted with a 8000 mAh battery and is delivered in a CERRUTI 1881 gift box (NBW29). The cardholder is outfitted with a 4000 mAh battery and is delivered in a CERRUTI 1881 gift box (NBW801). The Buzz travel line is made of vegan leather. Trolleys and backpacks are delivered in a CERRUTI 1881 gift box.

5. NTT912 • BUZZ Trolley 6. NTR912 • BUZZ Backpack