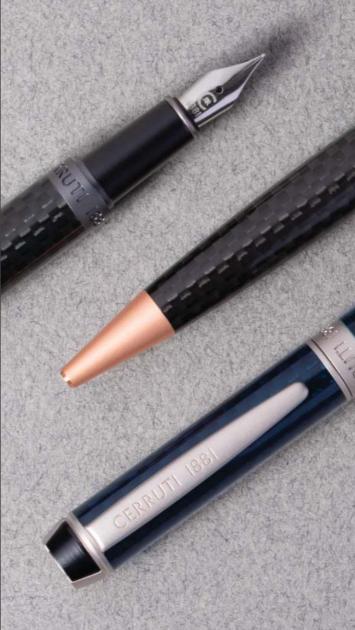

The Albion pen line is made of brass. Fountain pens and ballpoint pens are outfitt

5. NSI0414E • ALBION ROSE GOLD Ballpoint pen 6. NSI0415E • ALBION ROSE GOLD Rollerball pen

ith blue ink refills as standard. Rollerball pens are outfitted with black ink refills as standard. Pens are delivered in a CERRUT(1881 gift box (NBS801).

1. NAK209 • ZOOM SILVER Key ring 2. NST2094 • ZOOM CLASSIC SILVER Ballpoint pen 3. NS5564 • ZOOM CLASSIC AZUR Ballpoint pen 4. NS5552 • ZOOM CLASSIC BLACK Fountain pen

The Zoom pen line is made of brass. Fountain pens and Ballpoint pens are outfitted with blue ink refills as standard. Rollerball pens are outfitted with black ink refills as standard. Pens are delivered in a CERRUTI 1881 gift box (NBS801). The Zoom key ring is made of zinc alloy. Key rings are delivered in a CERRUTI 1881 gift box (NBA801).