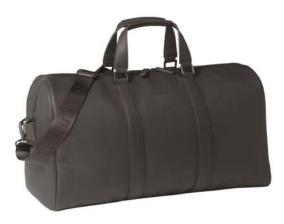

1. NTC012A • IRVING BLACK Dressing-case 2. NTB012A • IRVING BLACK Travel bag 3. NTL012A • IRVING BLACK Laptop bag 4. NTR012A • IRVING BLACK Reporter bag

22

1. NPWB914A • Set Zoom card wallet & Albion ballpoint pen
2. NSI0415A • ALBION BLACK Rollerball pen
3. NSI0414A • ALBION BLACK Ballpoint pen
4. NSI0412A • ALBION BLACK Fountain pen