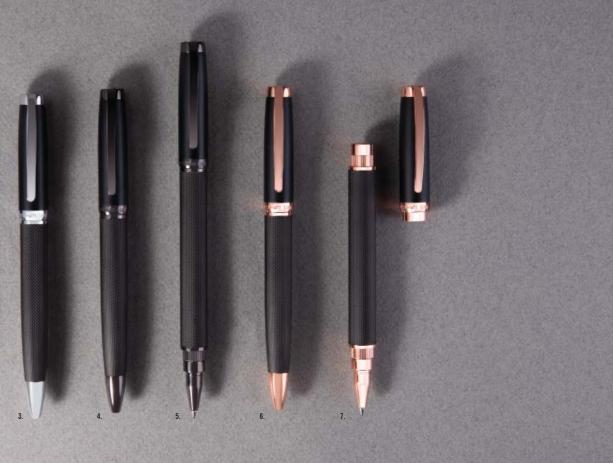

NEW ITEMS

1. NPBF145D • Set Byron face mask & Myth Black ballpoint pen 2. NS11455B • MYTH BLACK CHROME Rollerball pen 3. NSY1454B • MYTH BLACK CHROME Ballpoint pen 4. NSY1454D • MYTH BLACK GUN Ballpoint pen

The Myth pen line is made of brass. Ballpoint pens are outfitted with blue ink refil

5. NSY1455D • MYTH BLACK GUN Rollerball pen 6. NSY1454E • MYTH BLACK ROSE GOLD Ballpoint pen 7. NSY1455E • MYTH BLACK ROSE GOLD Rollerball pen