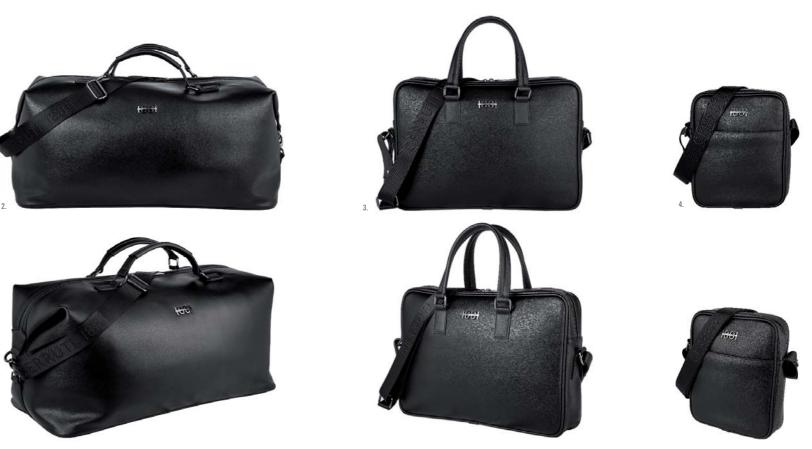

1. NTC012A • IRVING BLACK Dressing-case 2. NTB012A • IRVING BLACK Travel bag 3. NTL012A • IRVING BLACK Laptop bag 4. NTR012A • IRVING BLACK Reporter bag

22

1. NPWB914A • Set Zoom card wallet & Albion ballpoint pen
2. NSI0415A • ALBION BLACK Rollerball pen
3. NSI0414A • ALBION BLACK Ballpoint pen
4. NSI0412A • ALBION BLACK Fountain pen