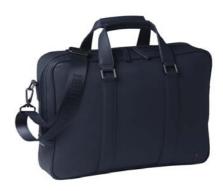

1. NTC012A • IRVING BLACK Dressing-case 2. NTB012A • IRVING BLACK Travel bag 3. NTL012A • IRVING BLACK Laptop bag 4. NTR012A • IRVING BLACK Reporter bag

22

1. NPWB914A • Set Zoom card wallet & Albion ballpoint pen
2. NSI0415A • ALBION BLACK Rollerball pen
3. NSI0414A • ALBION BLACK Ballpoint pen
4. NSI0412A • ALBION BLACK Fountain pen