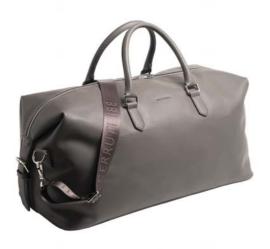

1. NTC012A • IRVING BLACK Dressing-case 2. NTB012A • IRVING BLACK Travel bag 3. NTL012A • IRVING BLACK Laptop bag 4. NTR012A • IRVING BLACK Reporter bag

22

1. NPWB914A • Set Zoom card wallet & Albion ballpoint pen
2. NSI0415A • ALBION BLACK Rollerball pen
3. NSI0414A • ALBION BLACK Ballpoint pen
4. NSI0412A • ALBION BLACK Fountain pen