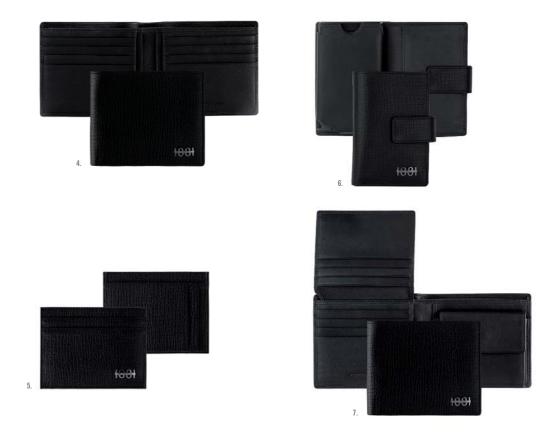

5. NDM012A • IRVING BLACK A5 Folder A5 6. NDF012A • IRVING BLACK A4 Folder A4

1. NPBW145D • Set Irving card wallet & Myth Black ballpoint pen
2. NLW012N • IRVING BLUE Card wallet
3. NLC012N • IRVING BLUE Card holder
4. NLW012A • IRVING BLACK Card wallet

The Irving small leather goods line is made of genuine leather. Wallets and card

5. NLC012A • IRVING BLACK Card holder 6. NLE012A • IRVING BLACK Rigid card holder 7. NLM012A • IRVING BLACK Money wallet

1. NTC012A • IRVING BLACK Dressing-case 2. NTB012A • IRVING BLACK Travel bag 3. NTL012A • IRVING BLACK Laptop bag 4. NTR012A • IRVING BLACK Reporter bag

22

1. NPWB914A • Set Zoom card wallet & Albion ballpoint pen
2. NSI0415A • ALBION BLACK Rollerball pen
3. NSI0414A • ALBION BLACK Ballpoint pen
4. NSI0412A • ALBION BLACK Fountain pen