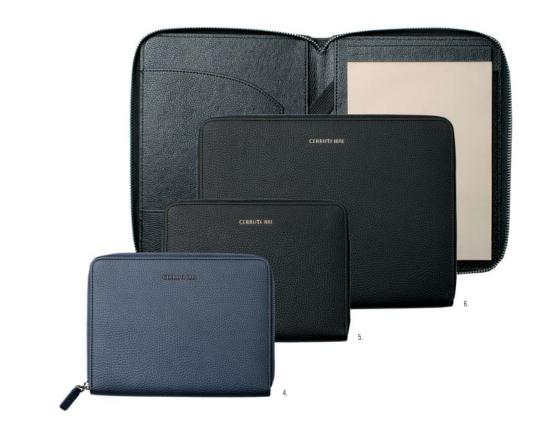

The "Hamilton" line has become a staple of the Cerruti 1881 collection. A palette of neutral shades, and the highest quality materials have been selected to confer a resolutely modern look to this product range.

HAMILTON

40

1. NPBM711N • Set Hamilton ballpoint pen & Hamilton conference folder A5
2. NSU711A • HAMILTON BLACK Ballpoint pen
3. NSU7114N • HAMILTON DARK BLUE Ballpoint pen
4. NTM711N • HAMILTON DARK BLUE A5 Conference folder A5

The Hamilton pen line is made of brass and genuine leather. Ballpoint pens are outfitted with blue ink refills as standard. Pens are delivered in a CERRUTI 1881 gift box (NBS801). The Hamilton folders are made of vegan leather. The paper refill contains 40 pages. Folders are delivered in a CERRUTI 1881 gift box.