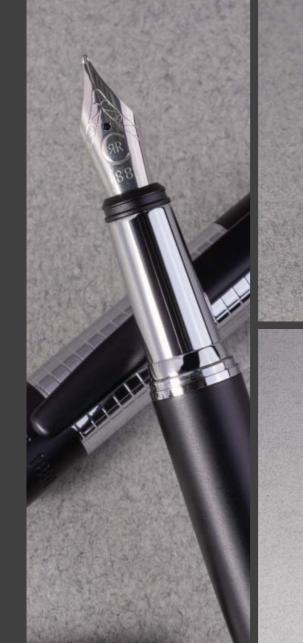

The Albion pen line is made of brass. Fountain pens and ballpoint pens are outfitt

5. NSI0414E • ALBION ROSE GOLD Ballpoint pen 6. NSI0415E • ALBION ROSE GOLD Rollerball pen

ith blue ink refills as standard. Rollerball pens are outfitted with black ink refills as standard. Pens are delivered in a CERRUT(1881 gift box (NBS801).