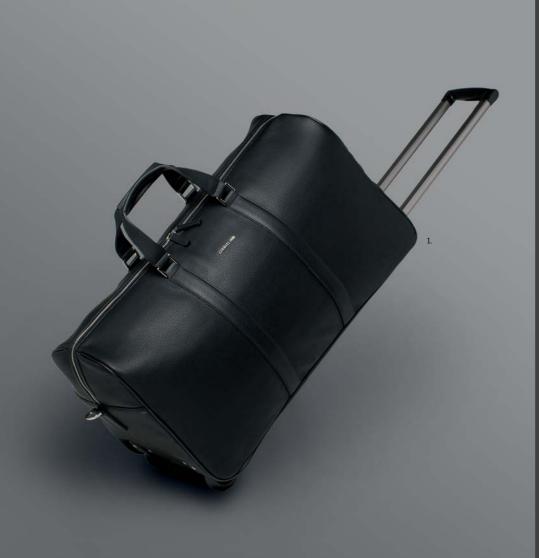

1. NTT711A • HAMILTON BLACK Trolley
2. NTD711A • HAMILTON BLACK Document bag
3. NTD711X • HAMILTON TAUPE Document bag
4. NTD711N • HAMILTON DARK BLUE Document bag

The Hamilton travel line is made of vegan leather. Trolleys and document bags an