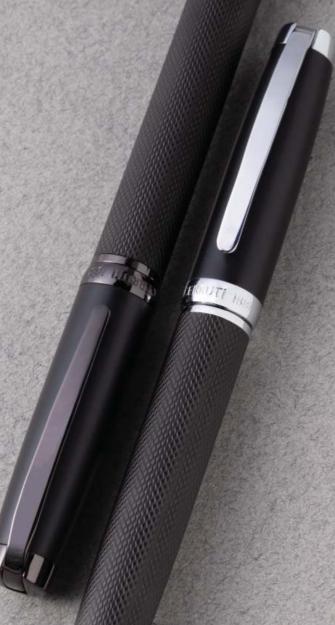

NEW ITEMS

1. NPBF145D • Set Byron face mask & Myth Black ballpoint pen 2. NS11455B • MYTH BLACK CHROME Rollerball pen 3. NSY1454B • MYTH BLACK CHROME Ballpoint pen 4. NSY1454D • MYTH BLACK GUN Ballpoint pen

The Myth pen line is made of brass. Ballpoint pens are outfitted with blue ink refil

5. NSY1455D • MYTH BLACK GUN Rollerball pen 6. NSY1454E • MYTH BLACK ROSE GOLD Ballpoint pen 7. NSY1455E • MYTH BLACK ROSE GOLD Rollerball pen