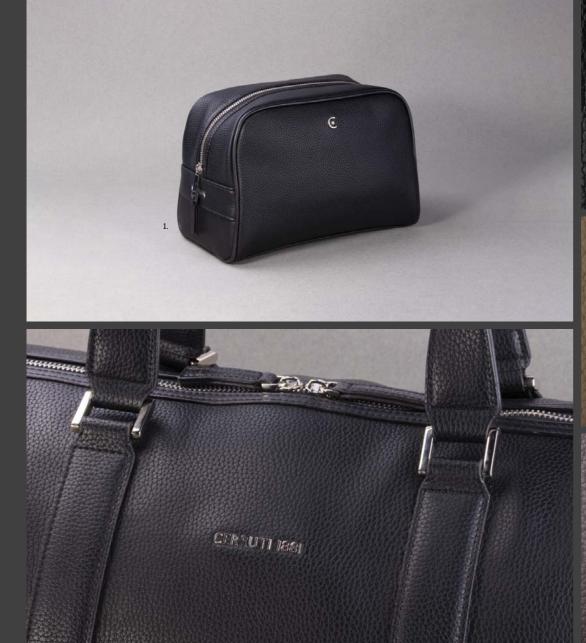

1. NTC012A • IRVING BLACK Dressing-case 2. NTB012A • IRVING BLACK Travel bag 3. NTL012A • IRVING BLACK Laptop bag 4. NTR012A • IRVING BLACK Reporter bag

22

1. NPWB914A • Set Zoom card wallet & Albion ballpoint pen
2. NSI0415A • ALBION BLACK Rollerball pen
3. NSI0414A • ALBION BLACK Ballpoint pen
4. NSI0412A • ALBION BLACK Fountain pen