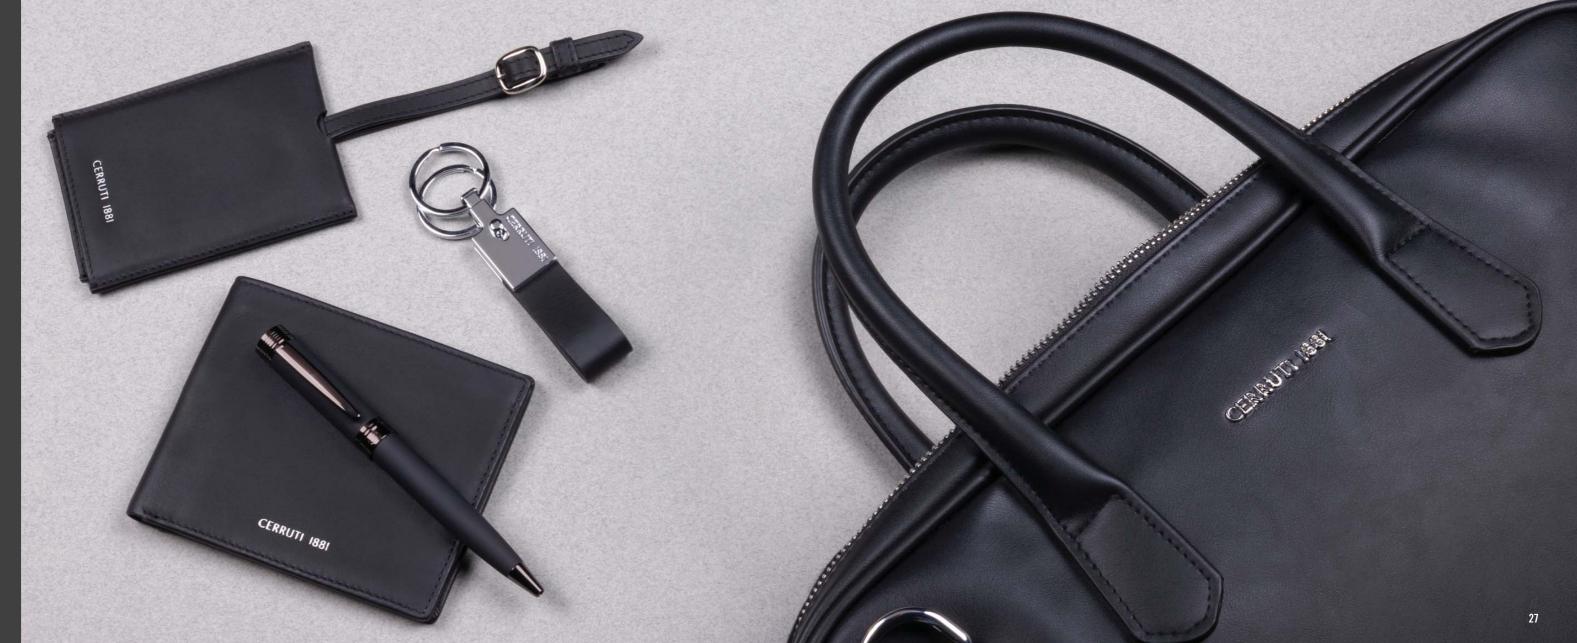

as standard. Rollerball pens are outfitted with black ink refills as standard. Pens are delivered in a CERRUTI 1881 gift box (NBS801)

The "Irving" line is giving a modern twist to functional objects. Its beautifully textured materials & its innovative signature are making it masculine & modern.

1. NAK012A • IRVING BLACK Key ring 2. NAK012N • IRVING BLUE Key ring 3. NSW0744A • IRVING BLACK Ballpoint pen 4. NSW0745A • IRVING BLACK Rollerball pen

The Irving pen line is made of brass. Ballpoint pens are outfitted with blue ink refills as standard. Rollerball pens are outfitted with black ink refills as standard. Pens are delivered in a CERRUTI 1881 gift box (NBS801). The Irving folders are made of vegan leather. The paper refill contains 40 pages. Folders are delivered in a CERRUTI 1881 gift box.

5. NDM012A • IRVING BLACK A5 Folder A5 6. NDF012A • IRVING BLACK A4 Folder A4

1. NPBW145D • Set Irving card wallet & Myth Black ballpoint pen
2. NLW012N • IRVING BLUE Card wallet
3. NLC012N • IRVING BLUE Card holder
4. NLW012A • IRVING BLACK Card wallet

The Irving small leather goods line is made of genuine leather. Wallets and card

5. NLC012A • IRVING BLACK Card holder 6. NLE012A • IRVING BLACK Rigid card holder 7. NLM012A • IRVING BLACK Money wallet

1. NTC012A • IRVING BLACK Dressing-case 2. NTB012A • IRVING BLACK Travel bag 3. NTL012A • IRVING BLACK Laptop bag 4. NTR012A • IRVING BLACK Reporter bag

22

1. NPWB914A • Set Zoom card wallet & Albion ballpoint pen
2. NSI0415A • ALBION BLACK Rollerball pen
3. NSI0414A • ALBION BLACK Ballpoint pen
4. NSI0412A • ALBION BLACK Fountain pen