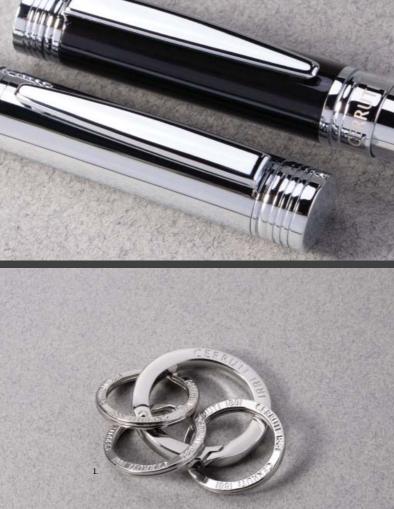

1. NAK012A • IRVING BLACK Key ring 2. NAK012N • IRVING BLUE Key ring 3. NSW0744A • IRVING BLACK Ballpoint pen 4. NSW0745A • IRVING BLACK Rollerball pen

The Irving pen line is made of brass. Ballpoint pens are outfitted with blue ink refills as standard. Rollerball pens are outfitted with black ink refills as standard. Pens are delivered in a CERRUTI 1881 gift box (NBS801). The Irving folders are made of vegan leather. The paper refill contains 40 pages. Folders are delivered in a CERRUTI 1881 gift box.