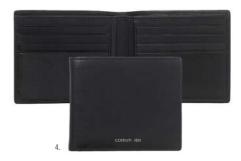

5. NDM012A • IRVING BLACK A5 Folder A5 6. NDF012A • IRVING BLACK A4 Folder A4

1. NPBW145D • Set Irving card wallet & Myth Black ballpoint pen
2. NLW012N • IRVING BLUE Card wallet
3. NLC012N • IRVING BLUE Card holder
4. NLW012A • IRVING BLACK Card wallet

The Irving small leather goods line is made of genuine leather. Wallets and card

5. NLC012A • IRVING BLACK Card holder 6. NLE012A • IRVING BLACK Rigid card holder 7. NLM012A • IRVING BLACK Money wallet