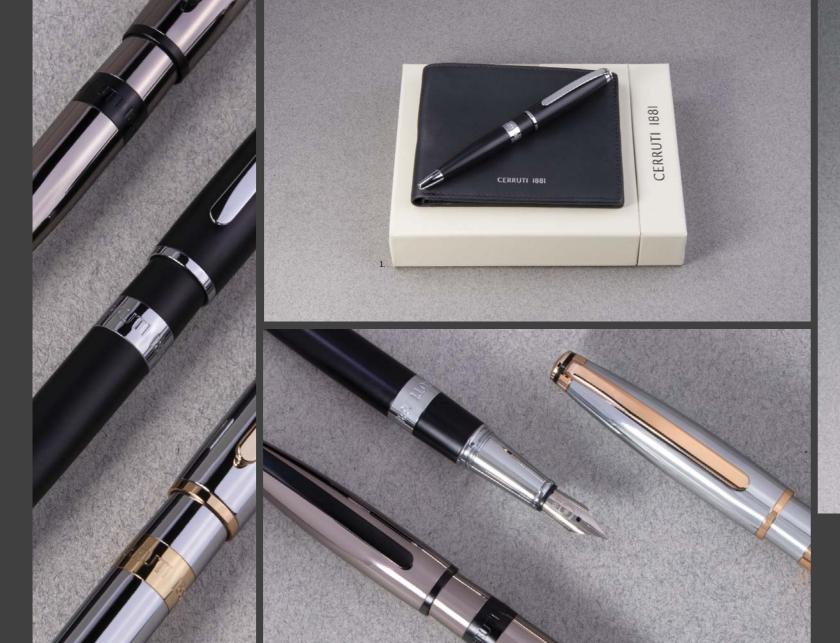

NEW ITEMS

1. NPBF145D • Set Byron face mask & Myth Black ballpoint pen 2. NS11455B • MYTH BLACK CHROME Rollerball pen 3. NSY1454B • MYTH BLACK CHROME Ballpoint pen 4. NSY1454D • MYTH BLACK GUN Ballpoint pen

The Myth pen line is made of brass. Ballpoint pens are outfitted with blue ink refil

5. NSY1455D • MYTH BLACK GUN Rollerball pen 6. NSY1454E • MYTH BLACK ROSE GOLD Ballpoint pen 7. NSY1455E • MYTH BLACK ROSE GOLD Rollerball pen

standard. Rollerball pens are outfitted with black ink refills as standard. Pens are delivered in a <u>CERRUTI 1881 gift box (NBS801</u>

08

1. NTB132A • FORBES BLACK Travel bag 2. NTE132A • FORBES BLACK Laptop sleeve 3. NTM132A • FORBES BLACK A5 Conference folder A5 4. NPMR132A • Set Myth Black rollerball pen & Forbes conference folder A5