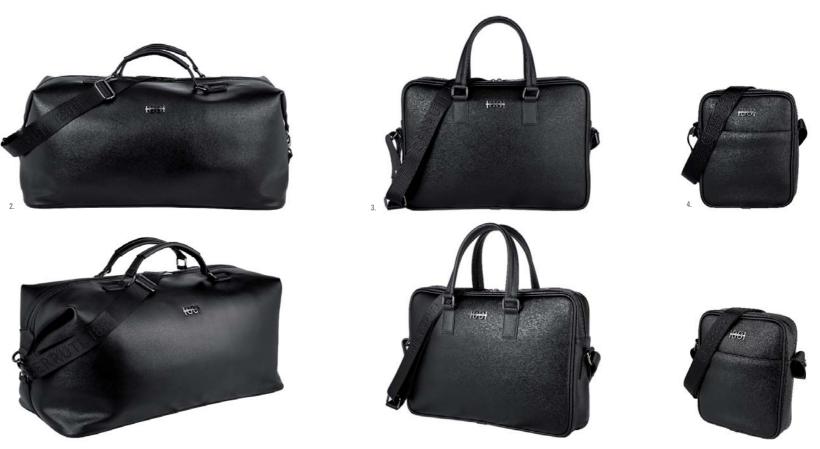

1. NTC012A • IRVING BLACK Dressing-case 2. NTB012A • IRVING BLACK Travel bag 3. NTL012A • IRVING BLACK Laptop bag 4. NTR012A • IRVING BLACK Reporter bag

22

1. NPWB914A • Set Zoom card wallet & Albion ballpoint pen
2. NSI0415A • ALBION BLACK Rollerball pen
3. NSI0414A • ALBION BLACK Ballpoint pen
4. NSI0412A • ALBION BLACK Fountain pen