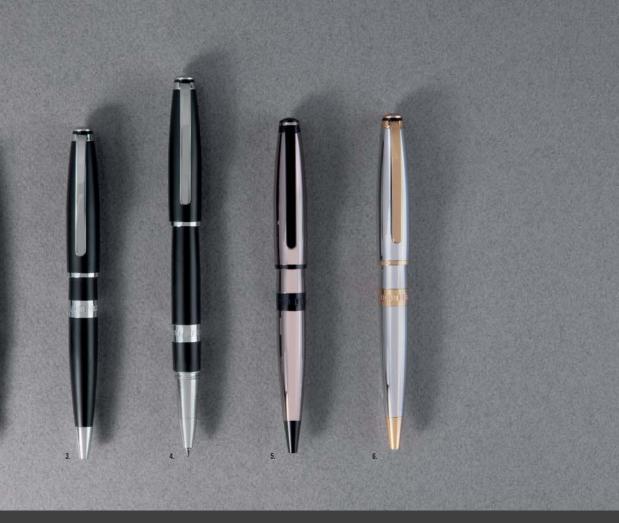

NEW ITEMS

1. NPBF145D • Set Byron face mask & Myth Black ballpoint pen 2. NS11455B • MYTH BLACK CHROME Rollerball pen 3. NSY1454B • MYTH BLACK CHROME Ballpoint pen 4. NSY1454D • MYTH BLACK GUN Ballpoint pen

The Myth pen line is made of brass. Ballpoint pens are outfitted with blue ink refil

5. NSY1455D • MYTH BLACK GUN Rollerball pen 6. NSY1454E • MYTH BLACK ROSE GOLD Ballpoint pen 7. NSY1455E • MYTH BLACK ROSE GOLD Rollerball pen

standard. Rollerball pens are outfitted with black ink refills as standard. Pens are delivered in a <u>CERRUTI 1881 gift box (NBS801</u>

08

1. NTB132A • FORBES BLACK Travel bag 2. NTE132A • FORBES BLACK Laptop sleeve 3. NTM132A • FORBES BLACK A5 Conference folder A5 4. NPMR132A • Set Myth Black rollerball pen & Forbes conference folder A5