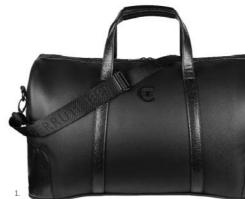

1. NTC012A • IRVING BLACK Dressing-case 2. NTB012A • IRVING BLACK Travel bag 3. NTL012A • IRVING BLACK Laptop bag 4. NTR012A • IRVING BLACK Reporter bag

22

1. NPWB914A • Set Zoom card wallet & Albion ballpoint pen
2. NSI0415A • ALBION BLACK Rollerball pen
3. NSI0414A • ALBION BLACK Ballpoint pen
4. NSI0412A • ALBION BLACK Fountain pen