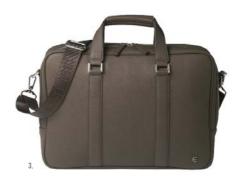

## CERRUTI 1881

1. NTC711A • HAMILTON BLACK Dressing-case 2. NTB711A • HAMILTON BLACK Travel bag 3. NTB711X • HAMILTON TAUPE Travel bag 4. NTB711Y • HAMILTON BROWN Travel bag

The Hamilton travel line is made of vegan leather. Travel bags and dressing-case

1. NTT711A • HAMILTON BLACK Trolley
2. NTD711A • HAMILTON BLACK Document bag
3. NTD711X • HAMILTON TAUPE Document bag
4. NTD711N • HAMILTON DARK BLUE Document bag

The Hamilton travel line is made of vegan leather. Trolleys and document bags an