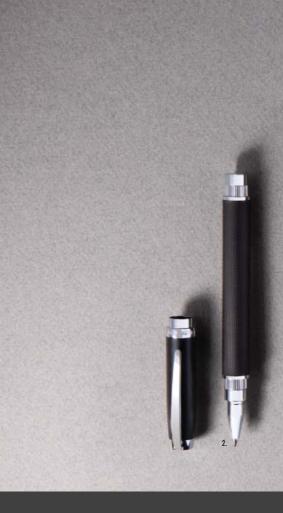

NEW ITEMS

1. NPBF145D • Set Byron face mask & Myth Black ballpoint pen 2. NS11455B • MYTH BLACK CHROME Rollerball pen 3. NSY1454B • MYTH BLACK CHROME Ballpoint pen 4. NSY1454D • MYTH BLACK GUN Ballpoint pen

The Myth pen line is made of brass. Ballpoint pens are outfitted with blue ink refil

5. NSY1455D • MYTH BLACK GUN Rollerball pen 6. NSY1454E • MYTH BLACK ROSE GOLD Ballpoint pen 7. NSY1455E • MYTH BLACK ROSE GOLD Rollerball pen