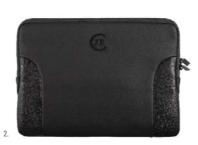

standard. Rollerball pens are outfitted with black ink refills as standard. Pens are delivered in a <u>CERRUTI 1881 gift box (NBS801</u>

08

1. NTB132A • FORBES BLACK Travel bag 2. NTE132A • FORBES BLACK Laptop sleeve 3. NTM132A • FORBES BLACK A5 Conference folder A5 4. NPMR132A • Set Myth Black rollerball pen & Forbes conference folder A5