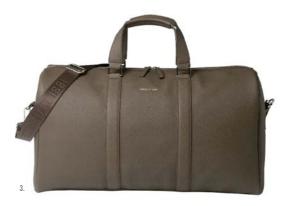

5. NSG9142A • ZOOM SOFT BLACK Fountain pen 6. NSG9144X • ZOOM SOFT TAUPE Ballpoint pen 7. NSG9144N • ZOOM SOFT NAVY Ballpoint pen

1. NLR914A • ZOOM BLACK Luggage tag 2. NLW914N • ZOOM NAVY Card wallet 3. NLM914X • ZOOM TAUPE Money wallet 4. NLW914A • ZOOM BLACK Card wallet

5. NLC914A • ZOOM BLACK Card holder 6. NLT914A • ZOOM BLACK Travel wallet

The Zoom small leather goods line is made of genuine leather. Wallets, cardholders and luggage tags are delivered in a CERRUTI 1881 gift box (NBW801). Travel wallets are delivered in a CERRUTI 1881 gift box (NDN299).