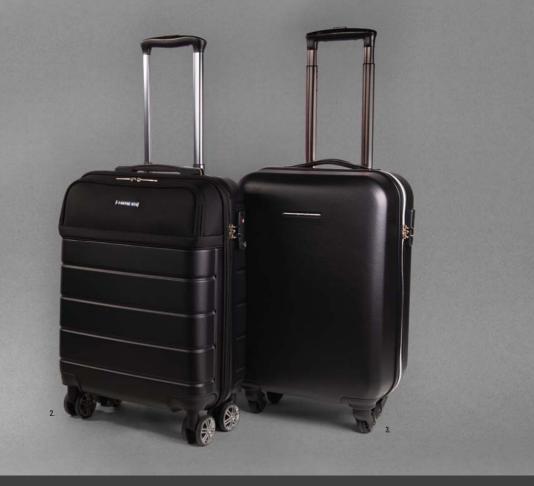

# IRVING / REAL / MERCER

1. NTT012N • IRVING BLUE Trolley 2. NTT854A • MERCER Trolley 3. NTT425 • REAL Trolley

The Irving, Real and Mercer trolleys are delivered in a CERRUTI 1881 nylon pou

1. NAI914A • ZOOM BLACK Isothermal flask
2. NUF012A • IRVING Pocket umbrella
3. NUF011A • HORTON BLACK Pocket umbrella
4. NUD352 • MESH Pocket umbrella