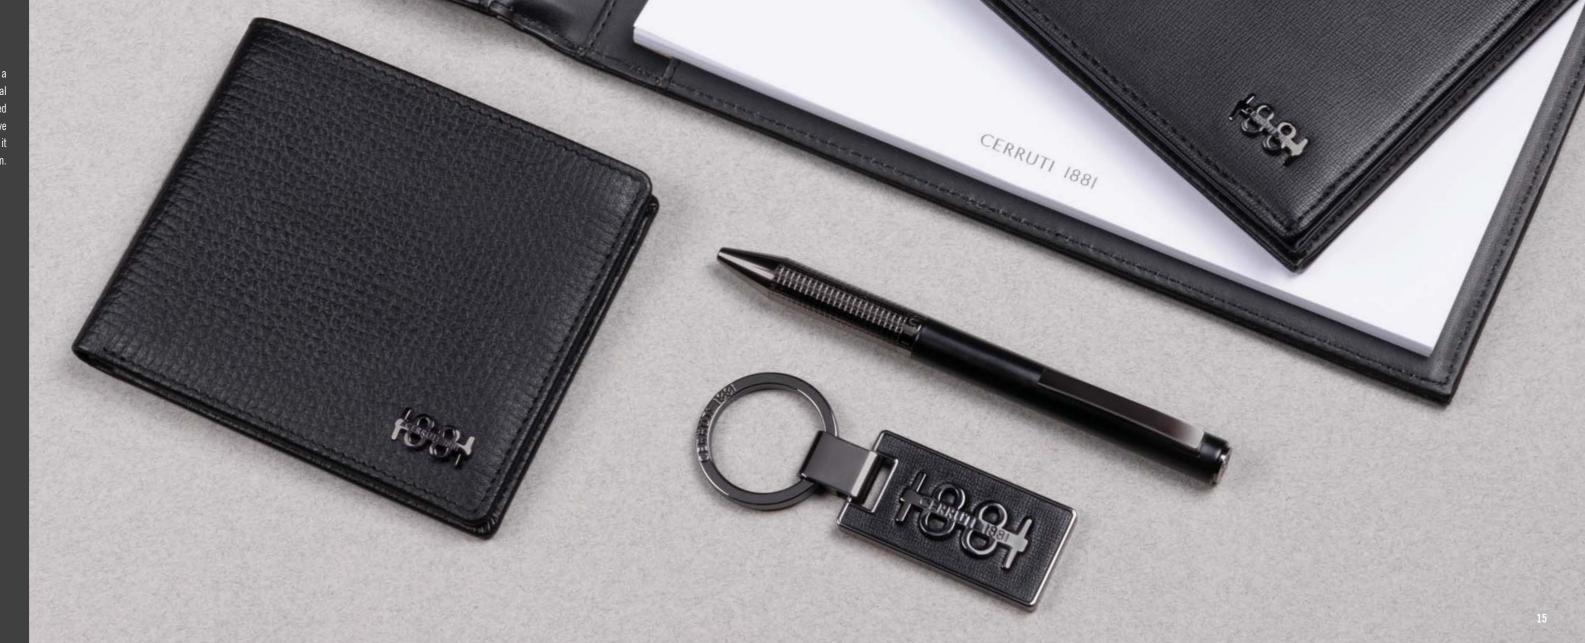

as standard. Rollerball pens are outfitted with black ink refills as standard. Pens are delivered in a CERRUTI 1881 gift box (NBS801)

The "Irving" line is giving a modern twist to functional objects. Its beautifully textured materials & its innovative signature are making it masculine & modern.

1. NAK012A • IRVING BLACK Key ring 2. NAK012N • IRVING BLUE Key ring 3. NSW0744A • IRVING BLACK Ballpoint pen 4. NSW0745A • IRVING BLACK Rollerball pen

The Irving pen line is made of brass. Ballpoint pens are outfitted with blue ink refills as standard. Rollerball pens are outfitted with black ink refills as standard. Pens are delivered in a CERRUTI 1881 gift box (NBS801). The Irving folders are made of vegan leather. The paper refill contains 40 pages. Folders are delivered in a CERRUTI 1881 gift box.