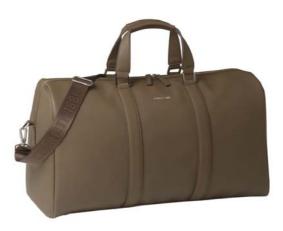

5. NSG9142A • ZOOM SOFT BLACK Fountain pen 6. NSG9144X • ZOOM SOFT TAUPE Ballpoint pen 7. NSG9144N • ZOOM SOFT NAVY Ballpoint pen

1. NLR914A • ZOOM BLACK Luggage tag 2. NLW914N • ZOOM NAVY Card wallet 3. NLM914X • ZOOM TAUPE Money wallet 4. NLW914A • ZOOM BLACK Card wallet

5. NLC914A • ZOOM BLACK Card holder 6. NLT914A • ZOOM BLACK Travel wallet

The Zoom small leather goods line is made of genuine leather. Wallets, cardholders and luggage tags are delivered in a CERRUTI 1881 gift box (NBW801). Travel wallets are delivered in a CERRUTI 1881 gift box (NDN299).