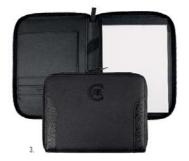

standard. Rollerball pens are outfitted with black ink refills as standard. Pens are delivered in a <u>CERRUTI 1881 gift box (NBS801</u>

08

1. NTB132A • FORBES BLACK Travel bag 2. NTE132A • FORBES BLACK Laptop sleeve 3. NTM132A • FORBES BLACK A5 Conference folder A5 4. NPMR132A • Set Myth Black rollerball pen & Forbes conference folder A5