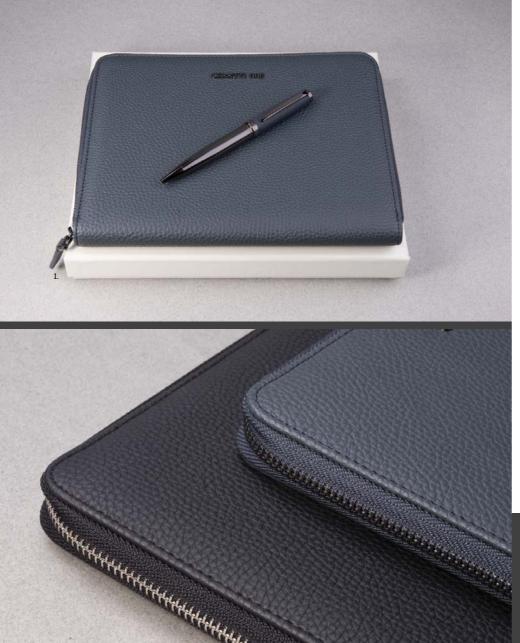

The "Hamilton" line has become a staple of the Cerruti 1881 collection. A palette of neutral shades, and the highest quality materials have been selected to confer a resolutely modern look to this product range.

HAMILTON

40

1. NPBM711N • Set Hamilton ballpoint pen & Hamilton conference folder A5
2. NSU711A • HAMILTON BLACK Ballpoint pen
3. NSU7114N • HAMILTON DARK BLUE Ballpoint pen
4. NTM711N • HAMILTON DARK BLUE A5 Conference folder A5

The Hamilton pen line is made of brass and genuine leather. Ballpoint pens are outfitted with blue ink refills as standard. Pens are delivered in a CERRUTI 1881 gift box (NBS801). The Hamilton folders are made of vegan leather. The paper refill contains 40 pages. Folders are delivered in a CERRUTI 1881 gift box.