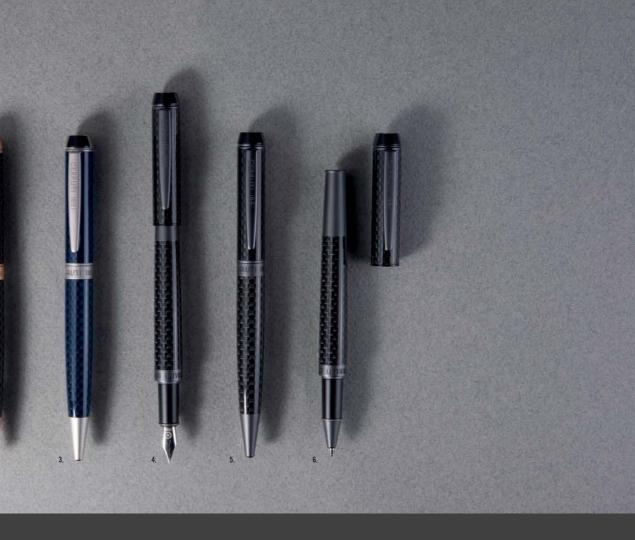

1. NAK209 • ZOOM SILVER Key ring 2. NST2094 • ZOOM CLASSIC SILVER Ballpoint pen 3. NS5564 • ZOOM CLASSIC AZUR Ballpoint pen 4. NS5552 • ZOOM CLASSIC BLACK Fountain pen

The Zoom pen line is made of brass. Fountain pens and Ballpoint pens are outfitted with blue ink refills as standard. Rollerball pens are outfitted with black ink refills as standard. Pens are delivered in a CERRUTI 1881 gift box (NBS801). The Zoom key ring is made of zinc alloy. Key rings are delivered in a CERRUTI 1881 gift box (NBA801).

5. NS5554 • ZOOM CLASSIC BLACK Ballpoint pen 6. NS5555 • ZOOM CLASSIC BLACK Rollerball pen

34