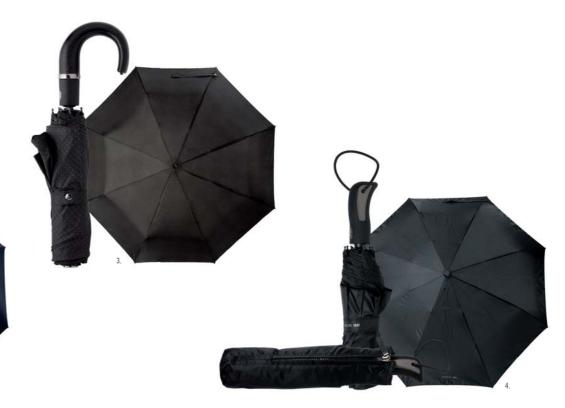

# IRVING / REAL / MERCER

1. NTT012N • IRVING BLUE Trolley 2. NTT854A • MERCER Trolley 3. NTT425 • REAL Trolley

The Irving, Real and Mercer trolleys are delivered in a CERRUTI 1881 nylon pou

1. NAI914A • ZOOM BLACK Isothermal flask
2. NUF012A • IRVING Pocket umbrella
3. NUF011A • HORTON BLACK Pocket umbrella
4. NUD352 • MESH Pocket umbrella