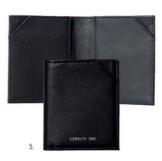

5. NDM012A • IRVING BLACK A5 Folder A5 6. NDF012A • IRVING BLACK A4 Folder A4

1. NPBW145D • Set Irving card wallet & Myth Black ballpoint pen
2. NLW012N • IRVING BLUE Card wallet
3. NLC012N • IRVING BLUE Card holder
4. NLW012A • IRVING BLACK Card wallet

The Irving small leather goods line is made of genuine leather. Wallets and card

5. NLC012A • IRVING BLACK Card holder 6. NLE012A • IRVING BLACK Rigid card holder 7. NLM012A • IRVING BLACK Money wallet