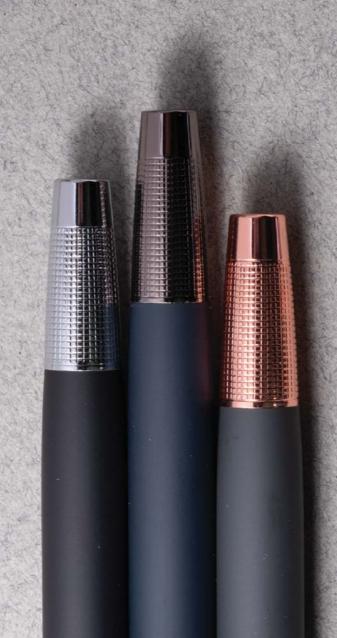

NEW ITEMS

1. NPBF145D • Set Byron face mask & Myth Black ballpoint pen 2. NS11455B • MYTH BLACK CHROME Rollerball pen 3. NSY1454B • MYTH BLACK CHROME Ballpoint pen 4. NSY1454D • MYTH BLACK GUN Ballpoint pen

The Myth pen line is made of brass. Ballpoint pens are outfitted with blue ink refil

5. NSY1455D • MYTH BLACK GUN Rollerball pen 6. NSY1454E • MYTH BLACK ROSE GOLD Ballpoint pen 7. NSY1455E • MYTH BLACK ROSE GOLD Rollerball pen

standard. Rollerball pens are outfitted with black ink refills as standard. Pens are delivered in a <u>CERRUTI 1881 gift box (NBS801</u>

08

1. NTB132A • FORBES BLACK Travel bag 2. NTE132A • FORBES BLACK Laptop sleeve 3. NTM132A • FORBES BLACK A5 Conference folder A5 4. NPMR132A • Set Myth Black rollerball pen & Forbes conference folder A5