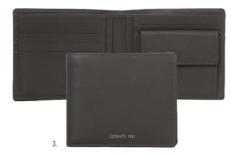

The Irving small leather goods line is made of genuine leather. Wallets and card

5. NLC012A • IRVING BLACK Card holder 6. NLE012A • IRVING BLACK Rigid card holder 7. NLM012A • IRVING BLACK Money wallet