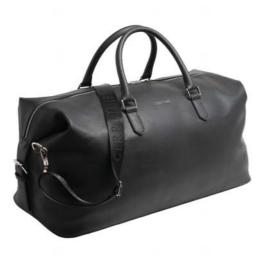

1. NTC012A • IRVING BLACK Dressing-case 2. NTB012A • IRVING BLACK Travel bag 3. NTL012A • IRVING BLACK Laptop bag 4. NTR012A • IRVING BLACK Reporter bag

22

1. NPWB914A • Set Zoom card wallet & Albion ballpoint pen
2. NSI0415A • ALBION BLACK Rollerball pen
3. NSI0414A • ALBION BLACK Ballpoint pen
4. NSI0412A • ALBION BLACK Fountain pen