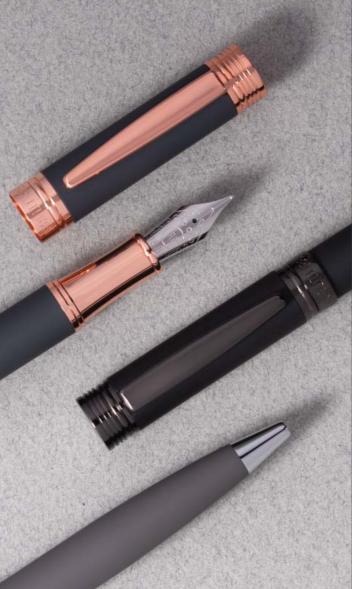

The Myth pen line is made of brass. Ballpoint pens are outfitted with blue ink refil

5. NSY1455D • MYTH BLACK GUN Rollerball pen 6. NSY1454E • MYTH BLACK ROSE GOLD Ballpoint pen 7. NSY1455E • MYTH BLACK ROSE GOLD Rollerball pen

standard. Rollerball pens are outfitted with black ink refills as standard. Pens are delivered in a <u>CERRUTI 1881 gift box (NBS801</u>

08

1. NTB132A • FORBES BLACK Travel bag 2. NTE132A • FORBES BLACK Laptop sleeve 3. NTM132A • FORBES BLACK A5 Conference folder A5 4. NPMR132A • Set Myth Black rollerball pen & Forbes conference folder A5