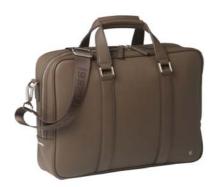

## CERRUTI 1881

1. NTC711A • HAMILTON BLACK Dressing-case 2. NTB711A • HAMILTON BLACK Travel bag 3. NTB711X • HAMILTON TAUPE Travel bag 4. NTB711Y • HAMILTON BROWN Travel bag

The Hamilton travel line is made of vegan leather. Travel bags and dressing-case

1. NTT711A • HAMILTON BLACK Trolley
2. NTD711A • HAMILTON BLACK Document bag
3. NTD711X • HAMILTON TAUPE Document bag
4. NTD711N • HAMILTON DARK BLUE Document bag

The Hamilton travel line is made of vegan leather. Trolleys and document bags an