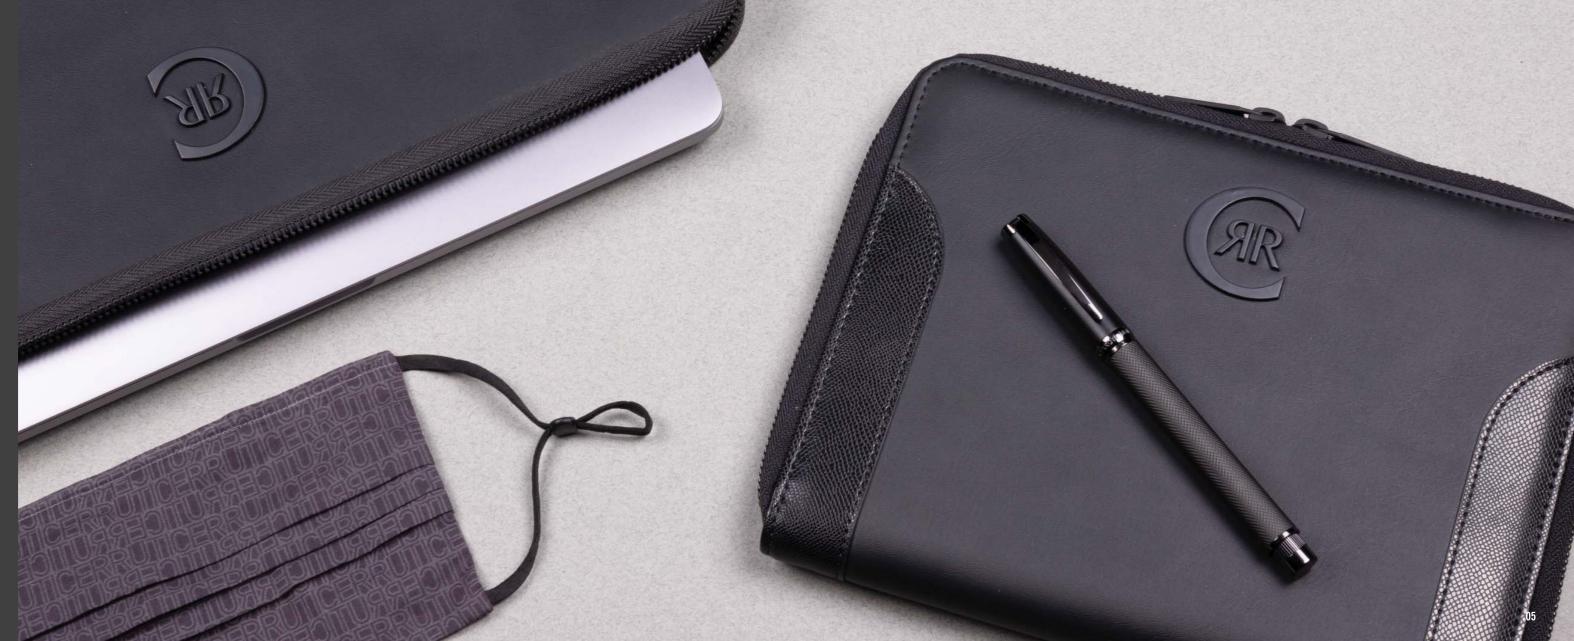

1. NFF134J • BYRON DARK GREY Face mask 2. NFF134K • BYRON LIGHT GREY Face mask

The Byron masks are made of cotton. The masks are delivered in a CERRUTI 1881

1. NPBW013N • Set Irving card wallet & Thames ballpoint pen 2. NSO0135A • THAMES BLACK Rollerball pen 3. NSQ0134A • THAMES BLACK Ballpoint pen 4. NSQ0134N • THAMES NAVY Ballpoint pen

as standard. Rollerball pens are outfitted with black ink refills as standard. Pens are delivered in a CERRUTI 1881 gift box (NBS801)

The "Irving" line is giving a modern twist to functional objects. Its beautifully textured materials & its innovative signature are making it masculine & modern.