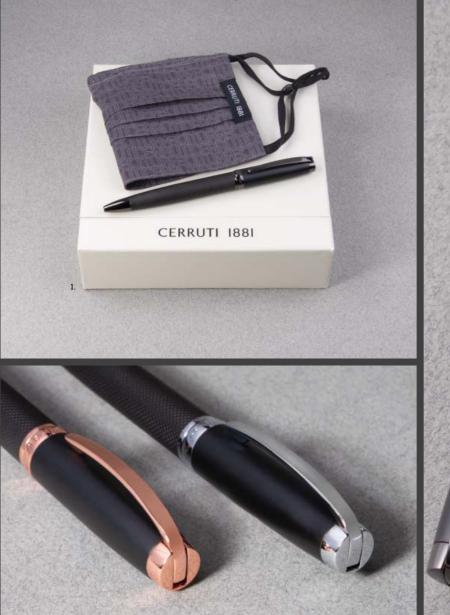

NEW ITEMS

1. NPBF145D • Set Byron face mask & Myth Black ballpoint pen 2. NS11455B • MYTH BLACK CHROME Rollerball pen 3. NSY1454B • MYTH BLACK CHROME Ballpoint pen 4. NSY1454D • MYTH BLACK GUN Ballpoint pen

1. NFF134J • BYRON DARK GREY Face mask 2. NFF134K • BYRON LIGHT GREY Face mask

The Byron masks are made of cotton. The masks are delivered in a CERRUTI 1881

1. NPBW013N • Set Irving card wallet & Thames ballpoint pen 2. NSO0135A • THAMES BLACK Rollerball pen 3. NSQ0134A • THAMES BLACK Ballpoint pen 4. NSQ0134N • THAMES NAVY Ballpoint pen