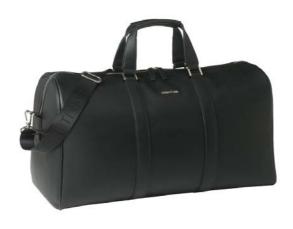

1. NTC012A • IRVING BLACK Dressing-case 2. NTB012A • IRVING BLACK Travel bag 3. NTL012A • IRVING BLACK Laptop bag 4. NTR012A • IRVING BLACK Reporter bag

22

1. NPWB914A • Set Zoom card wallet & Albion ballpoint pen
2. NSI0415A • ALBION BLACK Rollerball pen
3. NSI0414A • ALBION BLACK Ballpoint pen
4. NSI0412A • ALBION BLACK Fountain pen