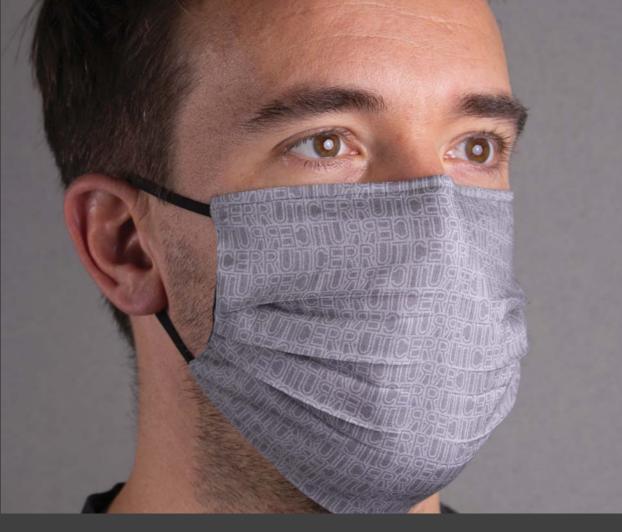

1. NFF134J • BYRON DARK GREY Face mask 2. NFF134K • BYRON LIGHT GREY Face mask

The Byron masks are made of cotton. The masks are delivered in a CERRUTI 1881

1. NPBW013N • Set Irving card wallet & Thames ballpoint pen 2. NSO0135A • THAMES BLACK Rollerball pen 3. NSQ0134A • THAMES BLACK Ballpoint pen 4. NSQ0134N • THAMES NAVY Ballpoint pen