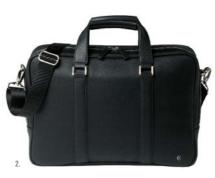

standard. Rollerball pens are outfitted with black ink refills as standard. Pens are delivered in a <u>CERRUTI 1881 gift box (NBS801</u>

08

1. NTB132A • FORBES BLACK Travel bag 2. NTE132A • FORBES BLACK Laptop sleeve 3. NTM132A • FORBES BLACK A5 Conference folder A5 4. NPMR132A • Set Myth Black rollerball pen & Forbes conference folder A5