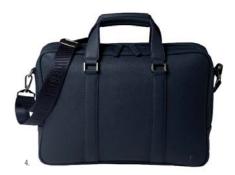

1. NTC012A • IRVING BLACK Dressing-case 2. NTB012A • IRVING BLACK Travel bag 3. NTL012A • IRVING BLACK Laptop bag 4. NTR012A • IRVING BLACK Reporter bag

22

1. NPWB914A • Set Zoom card wallet & Albion ballpoint pen
2. NSI0415A • ALBION BLACK Rollerball pen
3. NSI0414A • ALBION BLACK Ballpoint pen
4. NSI0412A • ALBION BLACK Fountain pen