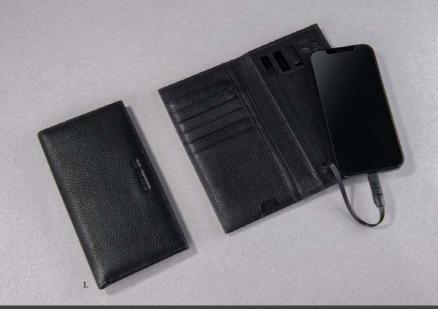

1. NLQ912 • BUZZ Wallet with battery 2. NLJ912 • BUZZ Card holder with battery 3. NAE012A • IRVING BLACK Speaker 4. NAG012A • IRVING BLACK Fast phone charger

The Buzz small leather goods with battery are made of genuine leather. The wallet is outfitted with a 8000 mAh battery and is delivered in a CERRUTI 1881 gift box (NBW29). The cardholder is outfitted with a 4000 mAh battery and is delivered in a CERRUTI 1881 gift box (NBW801). The Buzz travel line is made of vegan leather. Trolleys and backpacks are delivered in a CERRUTI 1881 gift box.