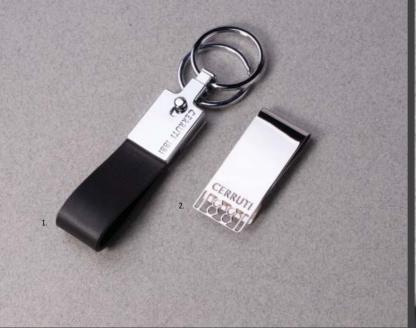

1. NAK012A • IRVING BLACK Key ring 2. NAK012N • IRVING BLUE Key ring 3. NSW0744A • IRVING BLACK Ballpoint pen 4. NSW0745A • IRVING BLACK Rollerball pen

The Irving pen line is made of brass. Ballpoint pens are outfitted with blue ink refills as standard. Rollerball pens are outfitted with black ink refills as standard. Pens are delivered in a CERRUTI 1881 gift box (NBS801). The Irving folders are made of vegan leather. The paper refill contains 40 pages. Folders are delivered in a CERRUTI 1881 gift box.