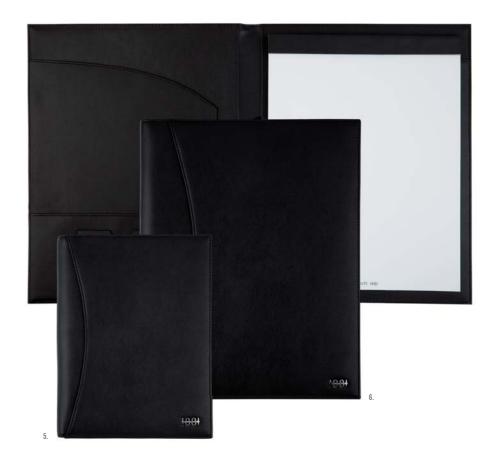

1. NAK012A • IRVING BLACK Key ring 2. NAK012N • IRVING BLUE Key ring 3. NSW0744A • IRVING BLACK Ballpoint pen 4. NSW0745A • IRVING BLACK Rollerball pen

The Irving pen line is made of brass. Ballpoint pens are outfitted with blue ink refills as standard. Rollerball pens are outfitted with black ink refills as standard. Pens are delivered in a CERRUTI 1881 gift box (NBS801). The Irving folders are made of vegan leather. The paper refill contains 40 pages. Folders are delivered in a CERRUTI 1881 gift box.

5. NDM012A • IRVING BLACK A5 Folder A5 6. NDF012A • IRVING BLACK A4 Folder A4

1. NPBW145D • Set Irving card wallet & Myth Black ballpoint pen
2. NLW012N • IRVING BLUE Card wallet
3. NLC012N • IRVING BLUE Card holder
4. NLW012A • IRVING BLACK Card wallet