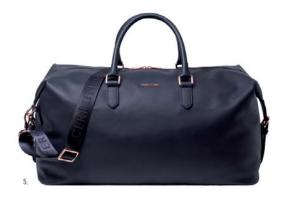

## CERRUTI 1881

1. NTC711A • HAMILTON BLACK Dressing-case 2. NTB711A • HAMILTON BLACK Travel bag 3. NTB711X • HAMILTON TAUPE Travel bag 4. NTB711Y • HAMILTON BROWN Travel bag

The Hamilton travel line is made of vegan leather. Travel bags and dressing-case