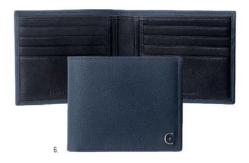

5. NDM012A • IRVING BLACK A5 Folder A5 6. NDF012A • IRVING BLACK A4 Folder A4

1. NPBW145D • Set Irving card wallet & Myth Black ballpoint pen
2. NLW012N • IRVING BLUE Card wallet
3. NLC012N • IRVING BLUE Card holder
4. NLW012A • IRVING BLACK Card wallet

The Irving small leather goods line is made of genuine leather. Wallets and card

5. NLC012A • IRVING BLACK Card holder 6. NLE012A • IRVING BLACK Rigid card holder 7. NLM012A • IRVING BLACK Money wallet