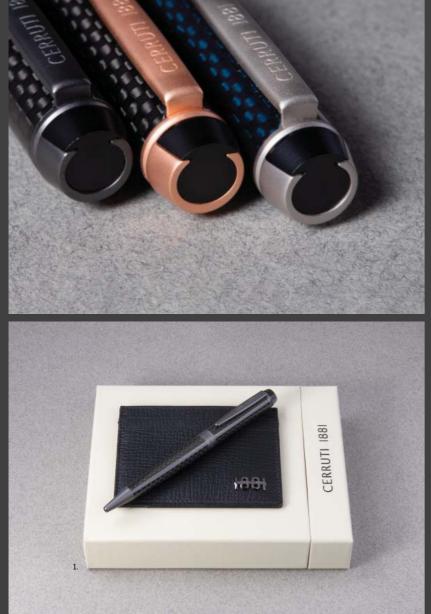

as standard. Rollerball pens are outfitted with black ink refills as standard. Pens are delivered in a CERRUTI 1881 gift box (NBS801)

The "Irving" line is giving a modern twist to functional objects. Its beautifully textured materials & its innovative signature are making it masculine & modern.

1. NAK012A • IRVING BLACK Key ring 2. NAK012N • IRVING BLUE Key ring 3. NSW0744A • IRVING BLACK Ballpoint pen 4. NSW0745A • IRVING BLACK Rollerball pen

The Irving pen line is made of brass. Ballpoint pens are outfitted with blue ink refills as standard. Rollerball pens are outfitted with black ink refills as standard. Pens are delivered in a CERRUTI 1881 gift box (NBS801). The Irving folders are made of vegan leather. The paper refill contains 40 pages. Folders are delivered in a CERRUTI 1881 gift box.

5. NDM012A • IRVING BLACK A5 Folder A5 6. NDF012A • IRVING BLACK A4 Folder A4

1. NPBW145D • Set Irving card wallet & Myth Black ballpoint pen
2. NLW012N • IRVING BLUE Card wallet
3. NLC012N • IRVING BLUE Card holder
4. NLW012A • IRVING BLACK Card wallet

The Irving small leather goods line is made of genuine leather. Wallets and card

5. NLC012A • IRVING BLACK Card holder 6. NLE012A • IRVING BLACK Rigid card holder 7. NLM012A • IRVING BLACK Money wallet