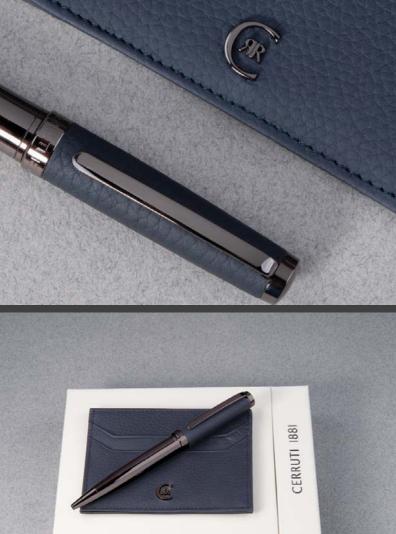

1. NFF134J • BYRON DARK GREY Face mask 2. NFF134K • BYRON LIGHT GREY Face mask

The Byron masks are made of cotton. The masks are delivered in a CERRUTI 1881

1. NPBW013N • Set Irving card wallet & Thames ballpoint pen 2. NSO0135A • THAMES BLACK Rollerball pen 3. NSQ0134A • THAMES BLACK Ballpoint pen 4. NSQ0134N • THAMES NAVY Ballpoint pen

as standard. Rollerball pens are outfitted with black ink refills as standard. Pens are delivered in a CERRUTI 1881 gift box (NBS801)

The "Irving" line is giving a modern twist to functional objects. Its beautifully textured materials & its innovative signature are making it masculine & modern.