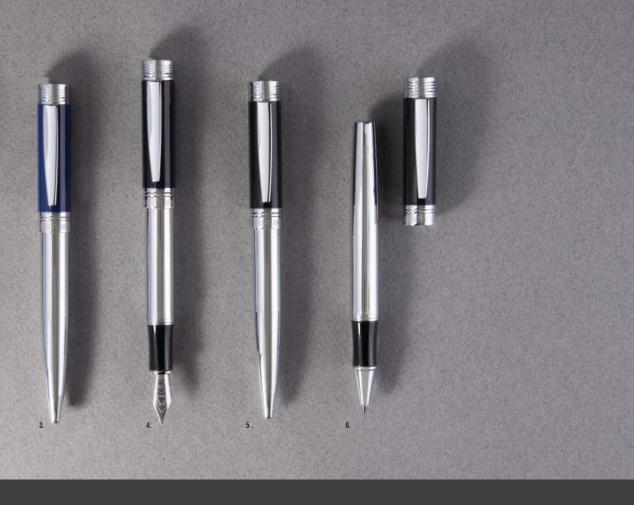

NEW ITEMS

1. NPBF145D • Set Byron face mask & Myth Black ballpoint pen 2. NS11455B • MYTH BLACK CHROME Rollerball pen 3. NSY1454B • MYTH BLACK CHROME Ballpoint pen 4. NSY1454D • MYTH BLACK GUN Ballpoint pen

The Myth pen line is made of brass. Ballpoint pens are outfitted with blue ink refil

5. NSY1455D • MYTH BLACK GUN Rollerball pen 6. NSY1454E • MYTH BLACK ROSE GOLD Ballpoint pen 7. NSY1455E • MYTH BLACK ROSE GOLD Rollerball pen

standard. Rollerball pens are outfitted with black ink refills as standard. Pens are delivered in a <u>CERRUTI 1881 gift box (NBS801</u>

08

1. NTB132A • FORBES BLACK Travel bag 2. NTE132A • FORBES BLACK Laptop sleeve 3. NTM132A • FORBES BLACK A5 Conference folder A5 4. NPMR132A • Set Myth Black rollerball pen & Forbes conference folder A5