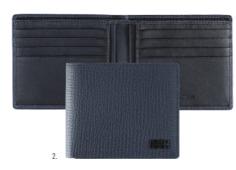

5. NDM012A • IRVING BLACK A5 Folder A5 6. NDF012A • IRVING BLACK A4 Folder A4

1. NPBW145D • Set Irving card wallet & Myth Black ballpoint pen
2. NLW012N • IRVING BLUE Card wallet
3. NLC012N • IRVING BLUE Card holder
4. NLW012A • IRVING BLACK Card wallet

The Irving small leather goods line is made of genuine leather. Wallets and card

5. NLC012A • IRVING BLACK Card holder 6. NLE012A • IRVING BLACK Rigid card holder 7. NLM012A • IRVING BLACK Money wallet