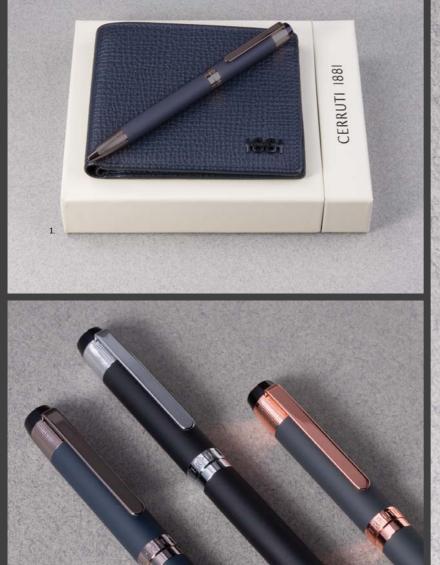

1. NFF134J • BYRON DARK GREY Face mask 2. NFF134K • BYRON LIGHT GREY Face mask

The Byron masks are made of cotton. The masks are delivered in a CERRUTI 1881

1. NPBW013N • Set Irving card wallet & Thames ballpoint pen 2. NSO0135A • THAMES BLACK Rollerball pen 3. NSQ0134A • THAMES BLACK Ballpoint pen 4. NSQ0134N • THAMES NAVY Ballpoint pen

The Thames pen line is made of brass. Ballpoint pens are outfitted with blue ink r

5. NSQ0135N • THAMES NAVY Rollerball pen 6. NSQ0134G • THAMES GREY Ballpoint pen 7. NSQ0135G • THAMES GREY Rollerball pen