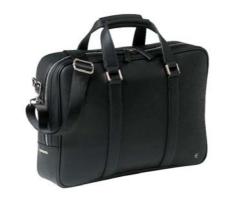

1. NTC012A • IRVING BLACK Dressing-case 2. NTB012A • IRVING BLACK Travel bag 3. NTL012A • IRVING BLACK Laptop bag 4. NTR012A • IRVING BLACK Reporter bag

22

1. NPWB914A • Set Zoom card wallet & Albion ballpoint pen
2. NSI0415A • ALBION BLACK Rollerball pen
3. NSI0414A • ALBION BLACK Ballpoint pen
4. NSI0412A • ALBION BLACK Fountain pen