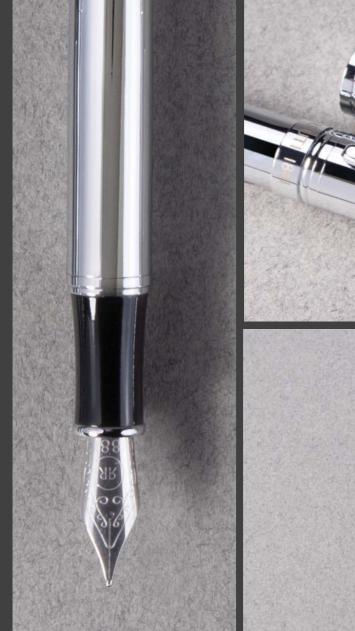

1. NTC012A • IRVING BLACK Dressing-case 2. NTB012A • IRVING BLACK Travel bag 3. NTL012A • IRVING BLACK Laptop bag 4. NTR012A • IRVING BLACK Reporter bag

22

1. NPWB914A • Set Zoom card wallet & Albion ballpoint pen
2. NSI0415A • ALBION BLACK Rollerball pen
3. NSI0414A • ALBION BLACK Ballpoint pen
4. NSI0412A • ALBION BLACK Fountain pen

The Albion pen line is made of brass. Fountain pens and ballpoint pens are outfitt

5. NSI0414E • ALBION ROSE GOLD Ballpoint pen 6. NSI0415E • ALBION ROSE GOLD Rollerball pen

ith blue ink refills as standard. Rollerball pens are outfitted with black ink refills as standard. Pens are delivered in a CERRUT(1881 gift box (NBS801).