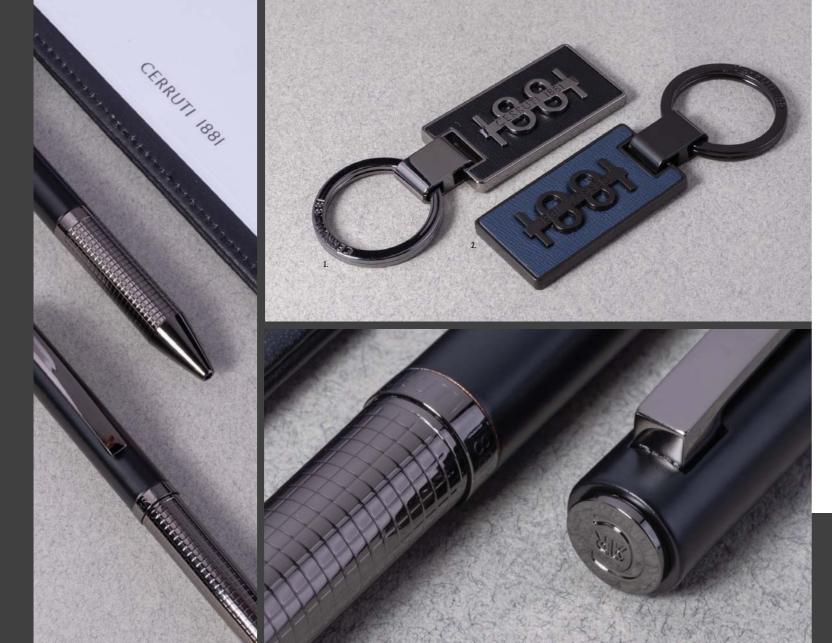

as standard. Rollerball pens are outfitted with black ink refills as standard. Pens are delivered in a CERRUTI 1881 gift box (NBS801)

The "Irving" line is giving a modern twist to functional objects. Its beautifully textured materials & its innovative signature are making it masculine & modern.

1. NAK012A • IRVING BLACK Key ring 2. NAK012N • IRVING BLUE Key ring 3. NSW0744A • IRVING BLACK Ballpoint pen 4. NSW0745A • IRVING BLACK Rollerball pen

The Irving pen line is made of brass. Ballpoint pens are outfitted with blue ink refills as standard. Rollerball pens are outfitted with black ink refills as standard. Pens are delivered in a CERRUTI 1881 gift box (NBS801). The Irving folders are made of vegan leather. The paper refill contains 40 pages. Folders are delivered in a CERRUTI 1881 gift box.