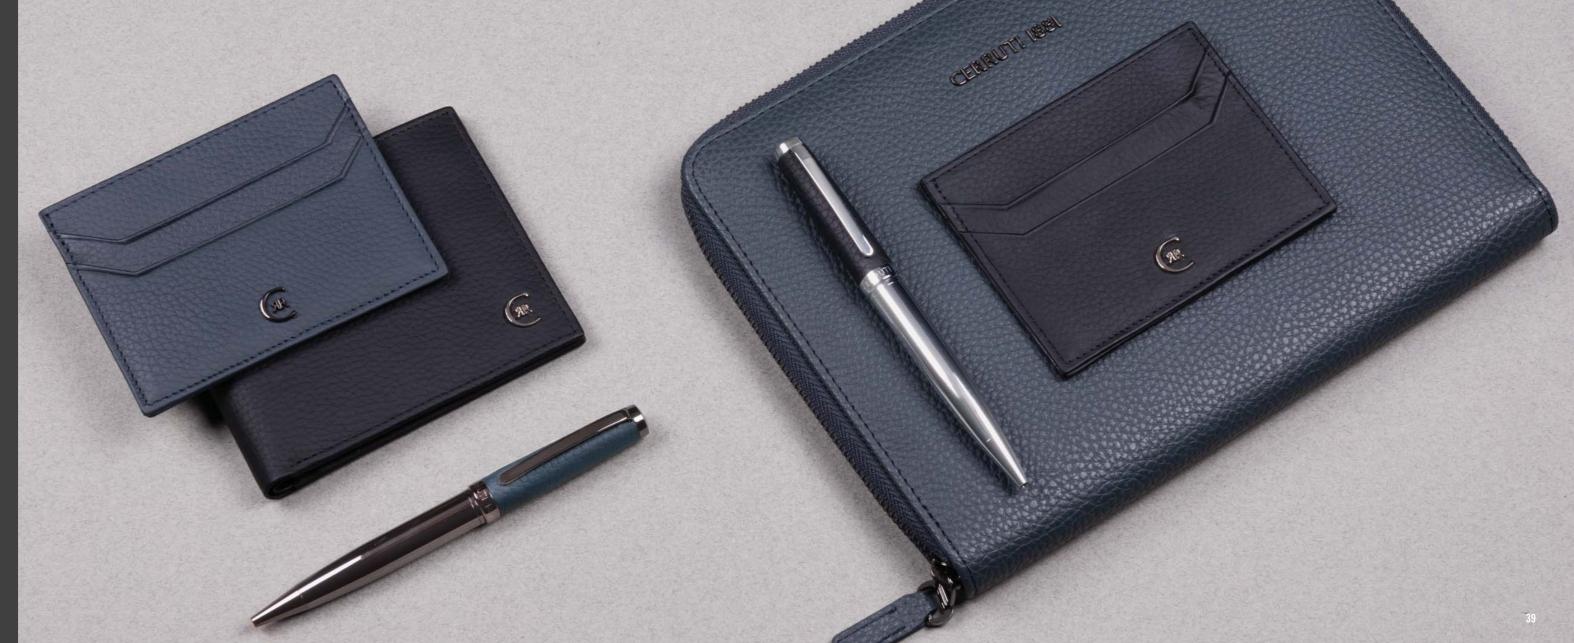

as standard. Rollerball pens are outfitted with black ink refills as standard. Pens are delivered in a CERRUTI 1881 gift box (NBS801)

The "Irving" line is giving a modern twist to functional objects. Its beautifully textured materials & its innovative signature are making it masculine & modern.

1. NAK012A • IRVING BLACK Key ring 2. NAK012N • IRVING BLUE Key ring 3. NSW0744A • IRVING BLACK Ballpoint pen 4. NSW0745A • IRVING BLACK Rollerball pen

The Irving pen line is made of brass. Ballpoint pens are outfitted with blue ink refills as standard. Rollerball pens are outfitted with black ink refills as standard. Pens are delivered in a CERRUTI 1881 gift box (NBS801). The Irving folders are made of vegan leather. The paper refill contains 40 pages. Folders are delivered in a CERRUTI 1881 gift box.

5. NDM012A • IRVING BLACK A5 Folder A5 6. NDF012A • IRVING BLACK A4 Folder A4

1. NPBW145D • Set Irving card wallet & Myth Black ballpoint pen
2. NLW012N • IRVING BLUE Card wallet
3. NLC012N • IRVING BLUE Card holder
4. NLW012A • IRVING BLACK Card wallet

The Irving small leather goods line is made of genuine leather. Wallets and card

5. NLC012A • IRVING BLACK Card holder 6. NLE012A • IRVING BLACK Rigid card holder 7. NLM012A • IRVING BLACK Money wallet