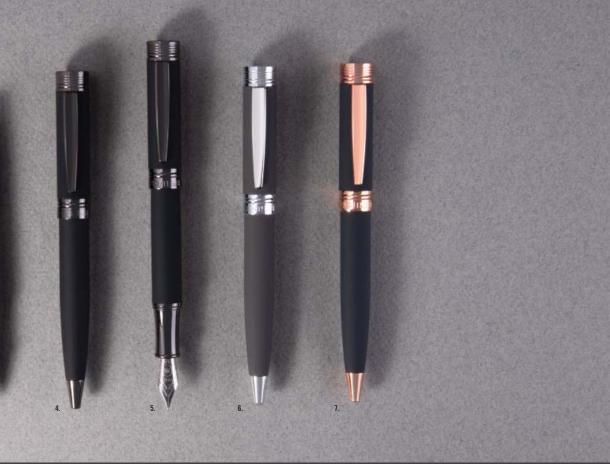

NEW ITEMS

1. NPBF145D • Set Byron face mask & Myth Black ballpoint pen 2. NS11455B • MYTH BLACK CHROME Rollerball pen 3. NSY1454B • MYTH BLACK CHROME Ballpoint pen 4. NSY1454D • MYTH BLACK GUN Ballpoint pen

The Myth pen line is made of brass. Ballpoint pens are outfitted with blue ink refil

5. NSY1455D • MYTH BLACK GUN Rollerball pen 6. NSY1454E • MYTH BLACK ROSE GOLD Ballpoint pen 7. NSY1455E • MYTH BLACK ROSE GOLD Rollerball pen

standard. Rollerball pens are outfitted with black ink refills as standard. Pens are delivered in a <u>CERRUTI 1881 gift box (NBS801</u>

08

1. NTB132A • FORBES BLACK Travel bag 2. NTE132A • FORBES BLACK Laptop sleeve 3. NTM132A • FORBES BLACK A5 Conference folder A5 4. NPMR132A • Set Myth Black rollerball pen & Forbes conference folder A5