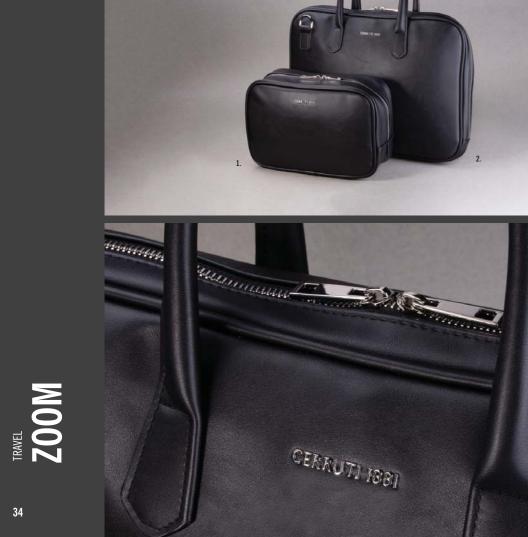

The Zoom line is timeless and classic. With luxurious & soft materials. Minimal & perfectly executed brandings. Each product has been elaborated with balance, functionality and elegance in mind.

ZOOM

1. NAK914A • ZOOM BLACK Key ring
2. NAM958B • ZOOM CHROME Moneyclip
3. NSG9145A • ZOOM SOFT BLACK Rollerball pen
4. NSG9144A • ZOOM SOFT BLACK Ballpoint pen

The Zoom pen line is made of brass. Fountain pens and Ballpoint pens are outfitted with blue ink refills as standard. Rollerball pens are outfitted with black ink refills as standard. Pens are delivered in a CERRUTI 1881 gift box (NBS801). The Zoom money clip is made of stainless steel and the Zoom key ring is made of zinc alloy and genuine leather. Money clips and key rings are delivered in a CERRUTI 1881 gift box (NBA801).